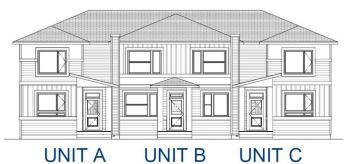

## \$515,000

3 Bedroom, 3.00 Bathroom, 1,444 sqft Residential on 0.03 Acres

NONE, Crossfield, Alberta

\*\*Your Family's Haven Awaits in Iron Landing, Crossfield! \*\* Stunning Prairie Triplex Middle unit with 3 beds, 2.5 baths, & 1445 sq ft of living space. This unit offers the perfect blend of comfort & convenience. Spacious 3 bed, 2.5 bath home with modern kitchen, bright living space. Brought to you by Homes by Creation, developer and builder in Iron Landing. Features 9' ceilings on main floor, open-concept design, modern kitchen, Office/Den! Upper floor features Primary suite with double closets & ensuite. Perfect for young families or for investment. Steps from parks, playgrounds, schools, & shops and other amenities. Imagine peaceful evenings & family fun in this fast-growing community! Don't wait, call your favorite realtor now!