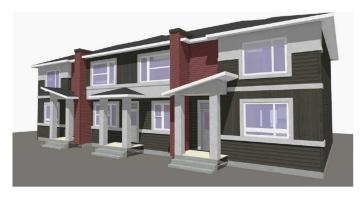

## \$515,000

3 Bedroom, 3.00 Bathroom, 1,444 sqft Residential on 0.03 Acres

NONE, Crossfield, Alberta

\*\*Your Family's Haven Awaits in Iron Landing, Crossfield! \*\* Stunning Prairie Triplex Middle unit with 3 beds, 2.5 baths, & 1445 sq ft of living space. This unit offers the perfect blend of comfort & convenience. Spacious 3 bed, 2.5 bath home with modern kitchen, bright living space. Brought to you by Homes by Creation, developer and builder in Iron Landing. Features 9' ceilings on main floor, open-concept design, modern kitchen, Office/Den! Upper floor features Primary suite with double closets & ensuite. Perfect for young families or for investment. Steps from parks, playgrounds, schools, & shops and other amenities. Imagine peaceful evenings & family fun in this fast-growing community! Don't wait, call your favorite realtor now!