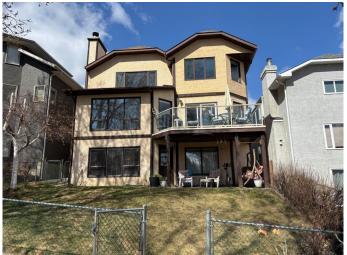

## \$925,000

4 Bedroom, 4.00 Bathroom, 2,515 sqft Residential on 0.10 Acres

Christie Park, Calgary, Alberta

This is your opportunity to own a wonderful home in the highly desirable community of Christie Park. Perfectly located, this property backs onto a children's park and a scenic bike pathway system, offering privacy, green space, and outdoor enjoyment right from your backyard. It's also just a five-minute walk to the LRT station, making commuting easy and convenient. With four large bedrooms and four bathrooms, this home is ideal for a growing or multigenerational family. Step inside to a bright, open floor plan with expansive windows that flood the space with natural sunlight. The grand entryway features in-floor heating, while beautiful hardwood flooring through the living room and dining room and up the stairs. The spacious family room is warm and inviting, centered around a charming wood-burning fireplace and showcasing a full wall of windows that offer lovely views of the park and green space. Elegant French doors lead to a formal dining area that can also serve as a flexible living space. The large kitchen is a chef's delight, complete with stainless steel appliances, including gas cooktop & plenty of cupboard and counter space, and an adjoining breakfast nook with patio doors that open to a generous deck featuring a gas BBQ line and peaceful views. An updated main floor half bath and access to the double attached garage add extra convenience. Upstairs, you'II find three generously sized bedrooms. The primary suite overlooks the

park and includes a beautifully renovated en suite with a soaker tub, walk-in shower with bench, and double sinks. The second bedroom features vaulted ceilings and large windows, while the oversized third bedroom offers enough space to comfortably accommodate two children. The fully finished walkout basement is a fantastic bonus, featuring a fourth bedroom, a full bathroom with shower, a kitchenette, and an open office area. A bright, spacious family room with a gas fireplace and built-in shelving opens to the rear covered patio. The lower level also includes a laundry room with plenty of storage space, Hot water tank new (2024). Close to schools, shops, restaurants, and all amenities, this home truly has it all. Don't miss your chance to live in this exceptional Christie Park location!