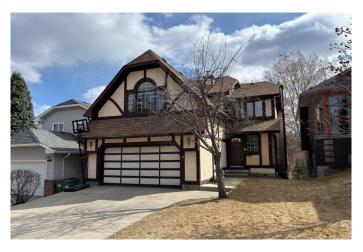

# \$925,000 - 136 Christie Park Manor Sw, Calgary

MLS® #A2212686

## \$925,000

4 Bedroom, 4.00 Bathroom, 2,515 sqft Residential on 0.10 Acres

Christie Park, Calgary, Alberta

This is your opportunity to own a wonderful home in the highly desirable community of Christie Park. Perfectly located, this property backs onto a children's park and a scenic bike pathway system, offering privacy, green space, and outdoor enjoyment right from your backyard. It's also just a five-minute walk to the LRT station, making commuting easy and convenient. With four large bedrooms and four bathrooms, this home is ideal for a growing or multigenerational family. Step inside to a bright, open floor plan with expansive windows that flood the space with natural sunlight. The grand entryway features in-floor heating, while beautiful hardwood flooring through the living room and dining room and up the stairs. The spacious family room is warm and inviting, centered around a charming wood-burning fireplace and showcasing a full wall of windows that offer lovely views of the park and green space. Elegant French doors lead to a formal dining area that can also serve as a flexible living space. The large kitchen is a chef's delight, complete with stainless steel appliances, including gas cooktop & plenty of cupboard and counter space, and an adjoining breakfast nook with patio doors that open to a generous deck featuring a gas BBQ line and peaceful views. An updated main floor half bath and access to the double attached garage add extra convenience. Upstairs, you'II find three generously sized bedrooms. The primary suite overlooks the