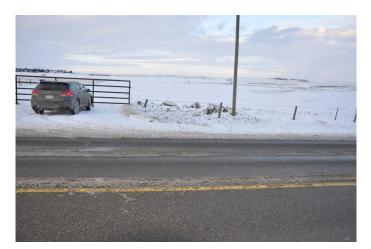

## \$2,600,000

0 Bedroom, 0.00 Bathroom, Land on 79.99 Acres

NONE, Rural Rocky View County, Alberta

80 acres+/- rolling land with a seasonal creek, south boundary fronts onto Big Hill Springs Rd and between Range Road 13 and 14. This 80 acres is both country quiet and city convenient. No buildings. This is a great investment opportunity as development is happening right now-within the City of Airdrie-Big Hill Springs Road-(West side) and this property is only 3 km west of Airdrie. A seasonal creek runs through the north location of the 80 acres and offers great views, future building sites(contact Rockyview County). Lots of natural wildlife- moose, deer, geese and ducks. Updates will appear as available. Land is fully fenced currently leased yearly with cattle running on it. 50 acres in hay and 30 acres in pasture. Located just 3 km west of Airdrie- Cross Iron Mills, Balzac and COSTCO are just minutes away. Please be consideratetenant is running cattle and there are fencing and gate considerations- access permission required. Call for more details. Thank you.

## Exterior

Lot Description Cleared, Few Trees, Gentle Sloping, Pasture