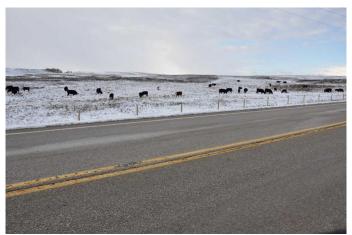

## \$2,600,000

0 Bedroom, 0.00 Bathroom, Land on 79.99 Acres

NONE, Rural Rocky View County, Alberta

80 acres+/- rolling land with a seasonal creek, south boundary fronts onto Big Hill Springs Rd and between Range Road 13 and 14. This 80 acres is both country quiet and city convenient. No buildings. This is a great investment opportunity as development is happening right now-within the City of Airdrie-Big Hill Springs Road-(West side) and this property is only 3 km west of Airdrie. A seasonal creek runs through the north location of the 80 acres and offers great views, future building sites(contact Rockyview County). Lots of natural wildlife- moose, deer, geese and ducks. Updates will appear as available. Land is fully fenced currently leased yearly with cattle running on it. 50 acres in hay and 30 acres in pasture. Located just 3 km west of Airdrie- Cross Iron Mills, Balzac and COSTCO are just minutes away. Please be consideratetenant is running cattle and there are fencing and gate considerations- access permission required. Call for more details. Thank you.

## Exterior

Lot Description Cleared, Few Trees, Gentle Sloping, Pasture