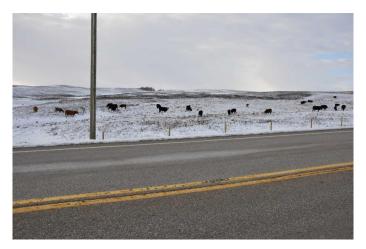

## \$2,600,000

0 Bedroom, 0.00 Bathroom, Land on 79.99 Acres

NONE, Rural Rocky View County, Alberta

80 acres+/- rolling land with a seasonal creek, south boundary fronts onto Big Hill Springs Rd and between Range Road 13 and 14. This 80 acres is both country quiet and city convenient. No buildings. This is a great investment opportunity as development is happening right now-within the City of Airdrie-Big Hill Springs Road-(West side) and this property is only 3 km west of Airdrie. A seasonal creek runs through the north location of the 80 acres and offers great views, future building sites(contact Rockyview County). Lots of natural wildlife- moose, deer, geese and ducks. Updates will appear as available. Land is fully fenced currently leased yearly with cattle running on it. 50 acres in hay and 30 acres in pasture. Located just 3 km west of Airdrie- Cross Iron Mills, Balzac and COSTCO are just minutes away. Please be consideratetenant is running cattle and there are fencing and gate considerations- access permission required. Call for more details. Thank you.

## Exterior

Lot Description Cleared, Few Trees, Gentle Sloping, Pasture