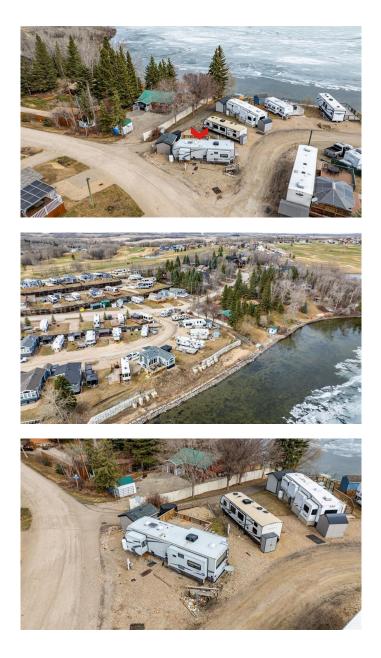

#### \$94,800

0 Bedroom, 0.00 Bathroom, Land on 0.04 Acres

Sandy Cove, Rural Red Deer County, Alberta

A Lot with a lake view! A rare opportunity to purchase a fully serviced Lake Lot right on the Pine Lake ! This beautiful place is located in the Sandy Cove Beach Resort inside Whispering Pines Resort right on the lake. The Sandy Cove Resort is separate from Whispering Pines resort and features its own private beach. Lot #11 is a bare land condo situated on the 3rd. row on paved county road on the North side of the complex, beside the trail leading to the beach. One of the best choices in the Sandy Cove Resort development! You will love the view of the lake from the deck. Your boat can be docked a short distance from your lot. Last year's dock/ marina fee was \$1050, you can use a clean and groomed beach with clear water for swimming. Do you play golf? The Whispering Pines 18 hole Golf Course, which is one of the favorite Golf Courses that comes with stunning views of the lake. The Whispering Pines clubhouse and restaurant are just a block away. If you don't want to cook, you could enjoy the fresh meals prepared by the chef! Bring your golf cart, boat and the family and enjoy a summer of endless memories that you can make here ... children will love it as there are a lot of activities for them here! Someone is getting a deal on one of the most popular lakes in Central Alberta. Excellent fishing and watersports of all kinds. Only a 90-minute drive from Calgary and 35 minutes from Red Deer.

Serviced for year-round use with power, sewer and water right to your lot and the grass cut for you as well as road maintenance. Sandy Cove Beach Resort is one of the communities located close to the Golf Course. Some residents move around through this unique community in Golf Cards. Lots could be rented out and Park models are allowed with permit and approval of the board, some building restrictions are in place, permits are required for any developments on land. There is a managing company - Sunreal - that overlooks the developments and is there to answer all your questions. There are lots of activities for children. This lot does not need any additional work and it is just moving in ready. This lot is listed for a very attractive price and it does still include shed and deck. Golf card is for sale separately (\$5000) as well as the RV unit ( \$10 000). Do not miss this one of the lifetime opportunity !