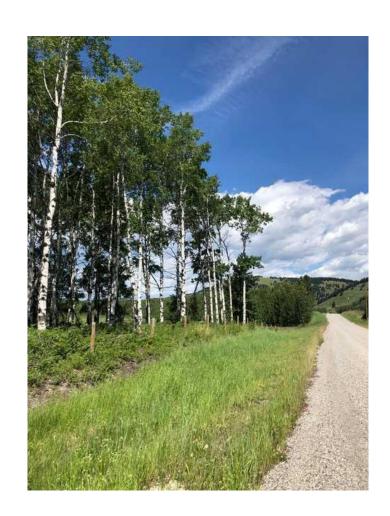

#### \$650,000

0 Bedroom, 0.00 Bathroom, Land on 8.48 Acres

NONE, Rural Rocky View County, Alberta

This amazing property is 8.48 Acres, located just West of Cochrane and awaiting you to build the Home of your Dreams. Private location and such incredible scenery. The land is FILLED with wildflowers, wild roses and even wild raspberries - see the summer photos taken from the entrance to the property of this beautiful treed parcel. The gravel road photo is the road leading to the land with the Wildcat Hills in view to the North. This property has a brand New