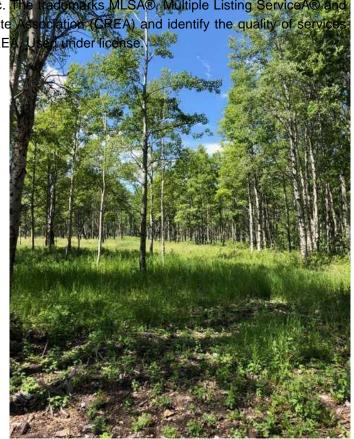

#### \$650,000

0 Bedroom, 0.00 Bathroom, Land on 8.48 Acres

NONE, Rural Rocky View County, Alberta

This amazing property is 8.48 Acres, located just West of Cochrane and awaiting you to build the Home of your Dreams. Private location and such incredible scenery. The land is FILLED with wildflowers, wild roses and even wild raspberries - see the summer photos taken from the entrance to the property of this beautiful treed parcel. The gravel road photo is the road leading to the land with the Wildcat Hills in view to the North. This property has a brand New