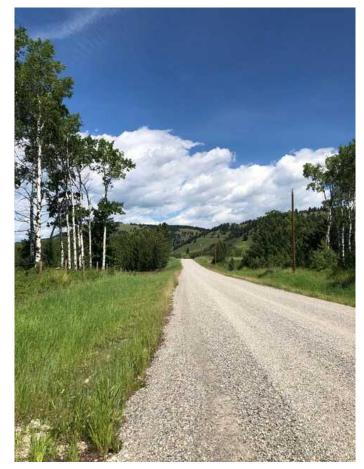

#### \$650,000

0 Bedroom, 0.00 Bathroom, Land on 8.48 Acres

NONE, Rural Rocky View County, Alberta

This amazing property is 8.48 Acres, located just West of Cochrane and awaiting you to build the Home of your Dreams. Private location and such incredible scenery. The land is FILLED with wildflowers, wild roses and even wild raspberries - see the summer photos taken from the entrance to the property of this beautiful treed parcel. The gravel road photo is the road leading to the land with the Wildcat Hills in view to the North. This property has a brand New