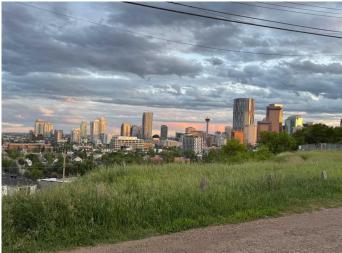

#### \$859,000

0 Bedroom, 0.00 Bathroom, Land on 0.10 Acres

Renfrew, Calgary, Alberta

Click brochure link for more details. Rare City View Lot. South Exposure. Overlooking Bridgeland and Downtown. Backs onto hilled greenspace.

Lot Size: 12.2m x 33.46m / 40ft x 110ft Zoning: R-C2, fee simple, no known restrictions

Back lane.

Walking distance to downtown, schools and restaurants.

Current construction of the Saddle Dome/new arena in direct view of lot. Also, the proposed new towers to be built will be the tallest in North America.