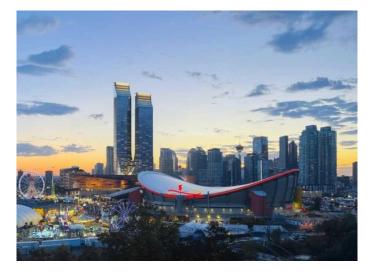

Lot Size: 12.2m x 33.46m / 40ft x 110ft Zoning: R-C2, fee simple, no known restrictions

Back lane.

Walking distance to downtown, schools and restaurants.

Current construction of the Saddle Dome/new arena in direct view of lot. Also, the proposed new towers to be built will be the tallest in North America.