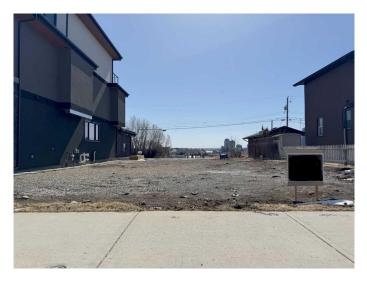

#### \$859,000

0 Bedroom, 0.00 Bathroom, Land on 0.10 Acres

Renfrew, Calgary, Alberta

Click brochure link for more details. Rare City View Lot. South Exposure. Overlooking Bridgeland and Downtown. Backs onto hilled greenspace.

Lot Size: 12.2m x 33.46m / 40ft x 110ft Zoning: R-C2, fee simple, no known restrictions

Back lane.

Walking distance to downtown, schools and restaurants.

Current construction of the Saddle Dome/new arena in direct view of lot. Also, the proposed new towers to be built will be the tallest in North America.