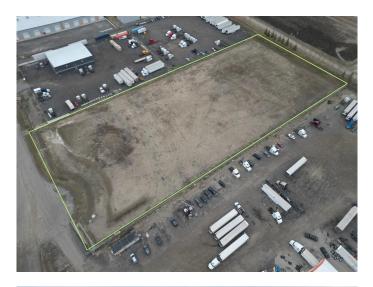

#### \$2,730,000

0 Bedroom, 0.00 Bathroom, Land on 4.55 Acres

NONE, Rural Rocky View County, Alberta

Fantatstic Opportunity to own Industrial Land in Heatherglen industrial Park!! See Brochure for more Information.