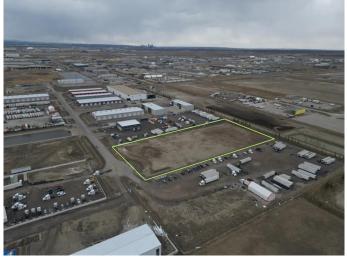

#### \$2,730,000

0 Bedroom, 0.00 Bathroom, Land on 4.55 Acres

NONE, Rural Rocky View County, Alberta

Fantatstic Opportunity to own Industrial Land in Heatherglen industrial Park!! See Brochure for more Information.