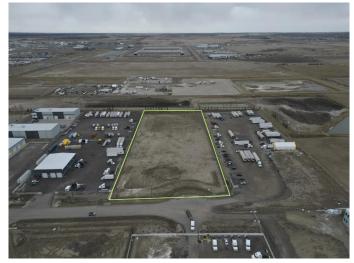

#### \$2,730,000

0 Bedroom, 0.00 Bathroom, Land on 4.55 Acres

NONE, Rural Rocky View County, Alberta

Fantatstic Opportunity to own Industrial Land in Heatherglen industrial Park!! See Brochure for more Information.