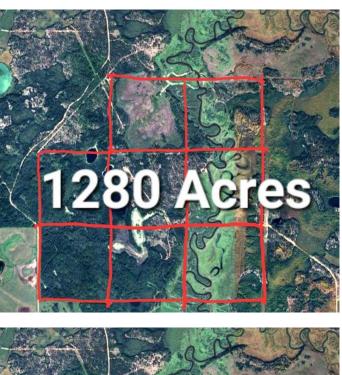

#### \$800,000

0 Bedroom, 0.00 Bathroom, Land on 1120.00 Acres

NONE, Lac La Biche County, Alberta

1280 Acres. 3x deeded and 5x Lease quarters located on the North side of Lac La Biche Lake along the OWL River. Perimeter is fenced and there is lots of watering ponds. The Owl river divides the property to the East. A "real" cowboy could get his cattle to cross. Road access to East and West sides of this parcel. There is an old hunting cabin near the river with no utilities.