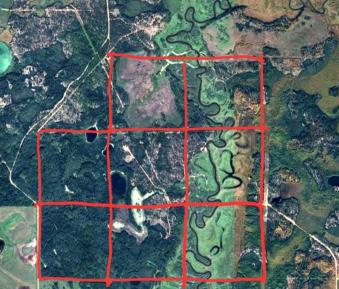

#### \$800,000

0 Bedroom, 0.00 Bathroom, Land on 1120.00 Acres

NONE, Lac La Biche County, Alberta

1280 Acres. 3x deeded and 5x Lease quarters located on the North side of Lac La Biche Lake along the OWL River. Perimeter is fenced and there is lots of watering ponds. The Owl river divides the property to the East. A "real" cowboy could get his cattle to cross. Road access to East and West sides of this parcel. There is an old hunting cabin near the river with no utilities.