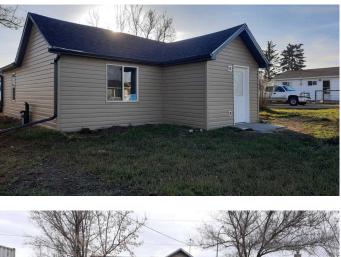

#### \$139,900

1 Bedroom, 1.00 Bathroom, 708 sqft Residential on 0.14 Acres

Rosedale, Drumheller, Alberta

Welcome to Rosedale ! This one bedroom cottage style bungalow makes the perfect home, whether you are downsizing, first time home buying, relocating or looking to expand your real estate portfolio. Would make a good short term rental or 2nd home. Or Home occupation with good exposure right on Main Road. Upgrades include windows, siding, roof, mechanics and duct work, plumbing, and electrical, flooring and paint. Plenty of parking and quick possession available.

Built in 1927

## Exterior

| Exterior Features | Private Yard                     |
|-------------------|----------------------------------|
| Lot Description   | Back Lane, Back Yard, Landscaped |
| Roof              | Asphalt Shingle                  |
| Construction      | Vinyl Siding                     |
| Foundation        | Other                            |