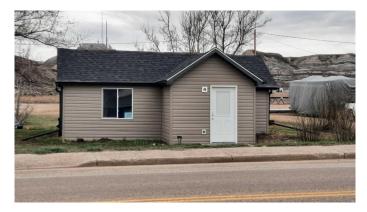

#### \$139,900

1 Bedroom, 1.00 Bathroom, 708 sqft Residential on 0.14 Acres

Rosedale, Drumheller, Alberta

Welcome to Rosedale ! This one bedroom cottage style bungalow makes the perfect home, whether you are downsizing, first time home buying, relocating or looking to expand your real estate portfolio. Would make a good short term rental or 2nd home. Or Home occupation with good exposure right on Main Road. Upgrades include windows, siding, roof, mechanics and duct work, plumbing, and electrical, flooring and paint. Plenty of parking and quick possession available.

## **Community Information**

| Address     | 41 2 Avenue N |
|-------------|---------------|
| Subdivision | Rosedale      |
| City        | Drumheller    |
| County      | Drumheller    |
| Province    | Alberta       |
| Postal Code | T0J0Y9        |

## Exterior

| Exterior Features | Private Yard                     |
|-------------------|----------------------------------|
| Lot Description   | Back Lane, Back Yard, Landscaped |
| Roof              | Asphalt Shingle                  |
| Construction      | Vinyl Siding                     |
| Foundation        | Other                            |