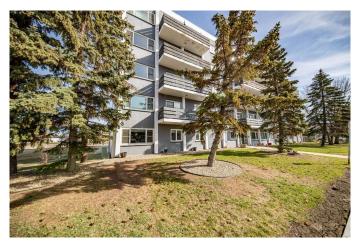

### \$129,900

2 Bedroom, 1.00 Bathroom, 860 sqft Residential on 0.00 Acres

Avondale., Grande Prairie, Alberta

Are you searching for the perfect starter condo? Look no further! This top-floor unit offers stunning views and features 2 bedrooms and 1 full bathroom within a spacious 860 sq. ft. layout. Enjoy modern updates, including new vinyl plank flooring, fresh paint, triple-pane windows, and a renovated bathroom. Located at the end of the hallway, this unit promises peace and quiet. Additional highlights include 1 included parking stall, elevator access, complimentary laundry facilities, and a lovely courtyard. Condo fees cover heat, water, sewer, garbage, maintenance, and property management. You'll appreciate the convenient proximity to parks, walking trails, an outdoor swimming pool, and tennis and basketball courts. For added security, the building's doors lock at 8 PM, with fob access for residents. Don't miss out on this fantastic opportunity!