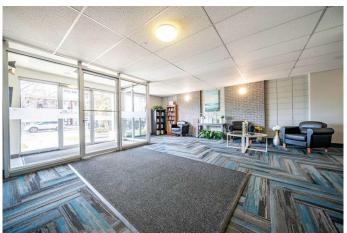

### \$129,900

2 Bedroom, 1.00 Bathroom, 860 sqft Residential on 0.00 Acres

Avondale., Grande Prairie, Alberta

Are you searching for the perfect starter condo? Look no further! This top-floor unit offers stunning views and features 2 bedrooms and 1 full bathroom within a spacious 860 sq. ft. layout. Enjoy modern updates, including new vinyl plank flooring, fresh paint, triple-pane windows, and a renovated bathroom. Located at the end of the hallway, this unit promises peace and quiet. Additional highlights include 1 included parking stall, elevator access, complimentary laundry facilities, and a lovely courtyard. Condo fees cover heat, water, sewer, garbage, maintenance, and property management. You'll appreciate the convenient proximity to parks, walking trails, an outdoor swimming pool, and tennis and basketball courts. For added security, the building's doors lock at 8 PM, with fob access for residents. Don't miss out on this fantastic opportunity!