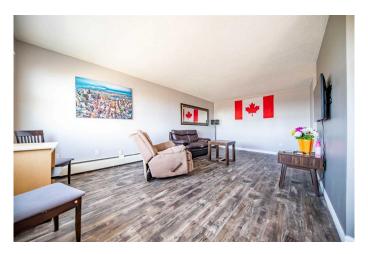

### \$129,900

2 Bedroom, 1.00 Bathroom, 860 sqft Residential on 0.00 Acres

Avondale., Grande Prairie, Alberta

Are you searching for the perfect starter condo? Look no further! This top-floor unit offers stunning views and features 2 bedrooms and 1 full bathroom within a spacious 860 sq. ft. layout. Enjoy modern updates, including new vinyl plank flooring, fresh paint, triple-pane windows, and a renovated bathroom. Located at the end of the hallway, this unit promises peace and quiet. Additional highlights include 1 included parking stall, elevator access, complimentary laundry facilities, and a lovely courtyard. Condo fees cover heat, water, sewer, garbage, maintenance, and property management. You'll appreciate the convenient proximity to parks, walking trails, an outdoor swimming pool, and tennis and basketball courts. For added security, the building's doors lock at 8 PM, with fob access for residents. Don't miss out on this fantastic opportunity!