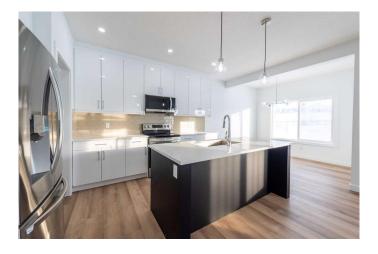

to make your own. Step inside to discover a floor plan designed with an open concept ideal for family get-togethers and entertaining. The spacious

kitchen features elegant quartz surfaces, premium cabinets, and a functional island that seamlessly connects with the dining and living areas. LVP