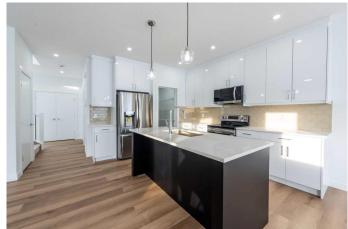

to make your own. Step inside to discover a floor plan designed with an open concept ideal for family get-togethers and entertaining. The spacious

kitchen features elegant quartz surfaces, premium cabinets, and a functional island that seamlessly connects with the dining and living areas. LVP