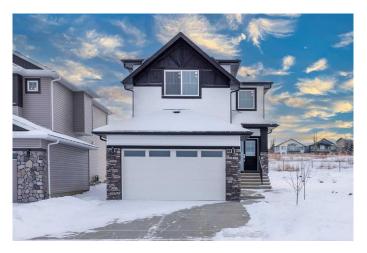

# \$609,990 - 160 Lakewood Circle, Strathmore

MLS® #A2213315

# \$609,990

3 Bedroom, 3.00 Bathroom, 1,906 sqft Residential on 0.09 Acres

Lakewood Meadows, Strathmore, Alberta

Welcome to 160 Lakewood Circle, a striking newly built two-story home in the scenic Lakewood of Strathmore. This house is ready for immediate occupancy! Spanning over 1,900 sq. ft. of thoughtfully designed living area, this modern treasure serves as the perfect home