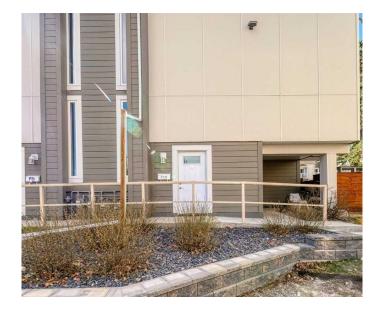

#### **Exterior**

Exterior Features Balcony, Courtyard, Private Entrance

Lot Description Backs on to Park/Green Space, Corner Lot, Landscaped, Views, Treed

Roof Flat

Construction Cement Fiber Board, Composite Siding