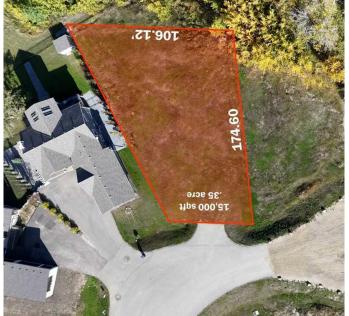

### \$245,000

0 Bedroom, 0.00 Bathroom, Land on 0.35 Acres

The Slopes, Rural Lacombe County, Alberta

\*\*\* LAST SINGLE FAMILY LOT IN PHASE 1 \*\*\* ELEVATED LIVING in the unparalleled community of The Slopes of Sylvan Lake where nature meets your vision of luxury. Build the home of your dreams on this stunning .30 acre, southwest facing lot available in Phase 1. This sun drenched 15,000 square foot walkout lot is cleared and ready with services right to the property line. Looking out over serene ponds and a large wooded area with mature poplar and aspens, this lot is perfectly situated for a walkout basement to fully maximize your enjoyment of the peaceful, natural surroundings. No need for septic tanks or water wells; this community is connected to the Sylvan Lake Regional Wastewater Line and features an on-site state-of-the-art water treatment facility. The Slopes offers over 25 acres of shared open space with its unique conservation design of trails, amenity area and large space between neighbors and is only a very short walk to access the beautiful shores of Sylvan Lake. Architectural guidelines in this exclusive neighborhood will ensure that your investment is protected and that all homes are constructed with the highest level of quality and design. It's time to start planning your dream home - surrounded by the beauty of The Slopes of Sylvan Lake. The Slopes is adjacent to the Summer Village of Birchcliff on Range Road 14 and is just a short walk to the water's edge. Located a short 5 minute drive from the Town of Sylvan Lake and 20 mins from Red Deer, enjoy acreage living

#### **Essential Information**

MLS® # A2213472 Price \$245,000

Bathrooms 0.00
Acres 0.35
Type Land

Sub-Type Residential Land

Status Active