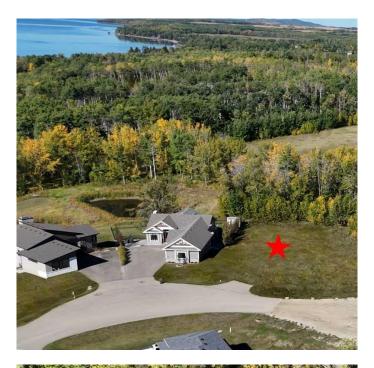

### \$245,000

0 Bedroom, 0.00 Bathroom, Land on 0.35 Acres

The Slopes, Rural Lacombe County, Alberta

\*\*\* LAST SINGLE FAMILY LOT IN PHASE 1 \*\*\* ELEVATED LIVING in the unparalleled community of The Slopes of Sylvan Lake where nature meets your vision of luxury. Build the home of your dreams on this stunning .30 acre, southwest facing lot available in Phase 1. This sun drenched 15,000 square foot walkout lot is cleared and ready with services right to the property line. Looking out over serene ponds and a large wooded area with mature poplar and aspens, this lot is perfectly situated for a walkout basement to fully maximize your enjoyment of the peaceful, natural surroundings. No need for septic tanks or water wells; this community is connected to the Sylvan Lake Regional Wastewater Line and features an on-site state-of-the-art water treatment facility. The Slopes offers over 25 acres of shared open space with its unique conservation design of trails, amenity area and large space between neighbors and is only a very short walk to access the beautiful shores of Sylvan Lake. Architectural guidelines in this exclusive neighborhood will ensure that your investment is protected and that all homes are constructed with the highest level of quality and design. It's time to start planning your dream home - surrounded by the beauty of The Slopes of Sylvan Lake. The Slopes is adjacent to the Summer Village of Birchcliff on Range Road 14 and is just a short walk to the water's edge. Located a short 5 minute drive from the Town of Sylvan Lake and 20 mins from Red Deer, enjoy acreage living