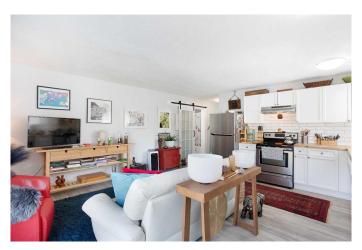

# \$209,000

1 Bedroom, 1.00 Bathroom, 494 sqft Residential on 0.00 Acres

Bankview, Calgary, Alberta

Welcome to your charming home in Bankview! This 1 bed, 1 bath gem offers a cozy haven with 493 sqft of living space. The bright and open layout feels clean and modern from the moment you step inside. The kitchen boasts newer additions including countertops, stainless steel dishwasher and refrigerator, as well as freshly painted cabinets. Timeless barn doors add a touch of character to the space. Step outside onto your west-facing deck with a beautiful glass railing, providing the perfect spot for your morning coffee or evening cocktail. The outdoor parking stall with a plug-in is perfect for cool winter days. Located steps from trendy 17th Avenue, this vibrant area offers amenities like grocery stores, restaurants, coffee shops and greenspaces. Convenient access to public transportation, Crowchild Trail and 14th Street completes this well managed property. Don't miss the opportunity to make this home yours!

## Interior

Interior Features Open Floorplan, See Remarks

Appliances Dishwasher, Electric Stove, Range Hood, Refrigerator, Window

Coverings

Heating Baseboard

Cooling None