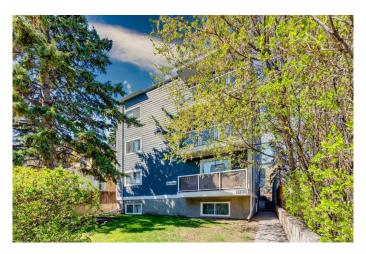

# \$209,000

1 Bedroom, 1.00 Bathroom, 494 sqft Residential on 0.00 Acres

Bankview, Calgary, Alberta

Welcome to your charming home in Bankview! This 1 bed, 1 bath gem offers a cozy haven with 493 sqft of living space. The bright and open layout feels clean and modern from the moment you step inside. The kitchen boasts newer additions including countertops, stainless steel dishwasher and refrigerator, as well as freshly painted cabinets. Timeless barn doors add a touch of character to the space. Step outside onto your west-facing deck with a beautiful glass railing, providing the perfect spot for your morning coffee or evening cocktail. The outdoor parking stall with a plug-in is perfect for cool winter days. Located steps from trendy 17th Avenue, this vibrant area offers amenities like grocery stores, restaurants, coffee shops and greenspaces. Convenient access to public transportation, Crowchild Trail and 14th Street completes this well managed property. Don't miss the opportunity to make this home yours!

#### **Exterior**

Exterior Features None

Construction Wood Frame