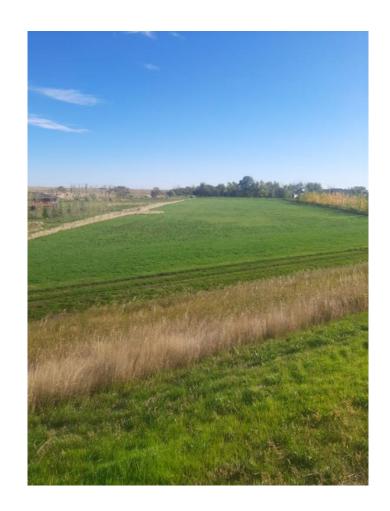

#### \$149,000

0 Bedroom, 0.00 Bathroom, Land on 3.95 Acres

NONE, Rural Forty Mile No. 8, County of, Alberta

Build your dream home near a lake! Fantastic opportunity to develop this 3.9 acre parcel which has power and gas to the lot line and is part of the water co-op. Lot is ready for development, sheltered by the dam, and is within walking distance to the lake! Located just past Golden Sheaf Park, a 20 minute drive from Medicine Hat. Imagine owning a little piece of paradise! Call to see it or for more details.