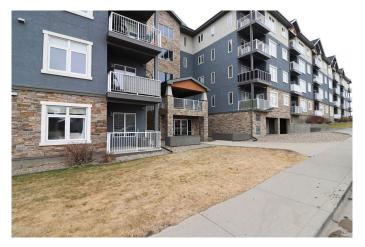

## \$235,000

1 Bedroom, 1.00 Bathroom, 738 sqft Residential on 0.00 Acres

Terrace, Medicine Hat, Alberta

Welcome to this charming condo nestled in the heart of Terrace, NE Medicine Hat. With 1 bedroom plus a den and 1 bathroom, this 738 sq ft home offers the perfect balance of comfort and functionality. Step inside and you'II be greeted by a warm, inviting space that's been lovingly maintainedâ€"built in 2007 and still showing beautifully. The open layout flows seamlessly into a cozy balcony, perfect for morning coffee or unwinding at the end of the day. Whether you're a first-time homebuyer or simply looking for a low-maintenance lifestyle, you'll appreciate the ease of living here. The building features secure underground parking, so you never have to worry about the weather, and everything is designed with convenience in mind. Don't miss your chance to own this lovely, move-in ready condo in a quiet, well-kept community.

## **Community Information**

Address 318, 19 Terrace View Ne

Subdivision Terrace

City Medicine Hat
County Medicine Hat

Province Alberta
Postal Code T1C 0E8

### **Exterior**

Exterior Features Balcony

Construction Stucco, Wood Frame