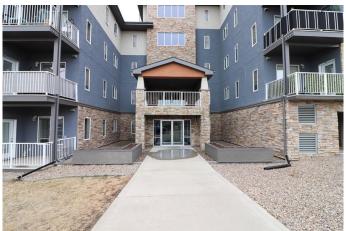

## \$235,000

1 Bedroom, 1.00 Bathroom, 738 sqft Residential on 0.00 Acres

Terrace, Medicine Hat, Alberta

Welcome to this charming condo nestled in the heart of Terrace, NE Medicine Hat. With 1 bedroom plus a den and 1 bathroom, this 738 sq ft home offers the perfect balance of comfort and functionality. Step inside and you'II be greeted by a warm, inviting space that's been lovingly maintainedâ€"built in 2007 and still showing beautifully. The open layout flows seamlessly into a cozy balcony, perfect for morning coffee or unwinding at the end of the day. Whether you're a first-time homebuyer or simply looking for a low-maintenance lifestyle, you'll appreciate the ease of living here. The building features secure underground parking, so you never have to worry about the weather, and everything is designed with convenience in mind. Don't miss your chance to own this lovely, move-in ready condo in a quiet, well-kept community.

#### **Amenities**

Amenities Elevator(s), Parking, Visitor Parking, Storage

Parking Spaces 1

Parking Parkade