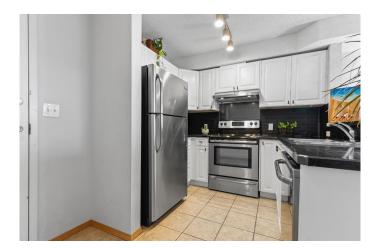

## \$236,888

2 Bedroom, 1.00 Bathroom, 762 sqft Residential on 0.00 Acres

Saddle Ridge, Calgary, Alberta

This is a great start home or investment property opportunity. Property currently rented month to month for \$1750 include utilities and tenant looking for long term. This top unit offers two beds and one bath, and open concept with in suite laundry room. The open floor plan showcases a spacious living room with large windows that flood the space with lots of natural light. This beautifully designed unit also features a private balcony, perfect for outdoor relaxation. The community hub offers a wide range of amenities, including local convenient ethnic shopping, parks, school, and LRT. Nearby services include Superstore, Costco, and Cross-Iron Mills Mall and airport.

#### Interior

Interior Features Breakfast Bar

Appliances Dishwasher, Electric Stove, Range Hood, Refrigerator, Window

Coverings

Heating Hot Water

Cooling None