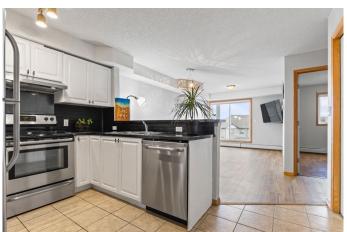

## \$236,888

2 Bedroom, 1.00 Bathroom, 762 sqft Residential on 0.00 Acres

Saddle Ridge, Calgary, Alberta

This is a great start home or investment property opportunity. Property currently rented month to month for \$1750 include utilities and tenant looking for long term. This top unit offers two beds and one bath, and open concept with in suite laundry room. The open floor plan showcases a spacious living room with large windows that flood the space with lots of natural light. This beautifully designed unit also features a private balcony, perfect for outdoor relaxation. The community hub offers a wide range of amenities, including local convenient ethnic shopping, parks, school, and LRT. Nearby services include Superstore, Costco, and Cross-Iron Mills Mall and airport.

#### Interior

Interior Features Breakfast Bar

Appliances Dishwasher, Electric Stove, Range Hood, Refrigerator, Window

Coverings

Heating Hot Water

Cooling None