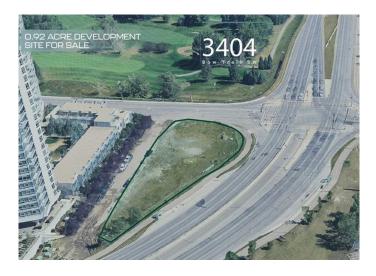

# \$3,400,000 - 3404 Bow Trail Sw, Calgary

MLS® #A2213750

#### \$3,400,000

0 Bedroom, 0.00 Bathroom, Land on 0.92 Acres

Spruce Cliff, Calgary, Alberta

Click brochure link for more details. Strategically situated in a prime location, this site offers high-visibility and exposure to Bow Trail, making it a rare opportunity for investors and owner-users seeking a prime development site.

### **Community Information**

| Address     | 3404 Bow Trail Sw |
|-------------|-------------------|
| Subdivision | Spruce Cliff      |
| City        | Calgary           |
| County      | Calgary           |
| Province    | Alberta           |
| Postal Code | T3C 2E6           |