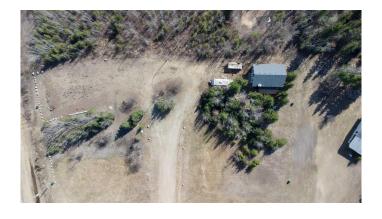

### \$450,000

0 Bedroom, 0.00 Bathroom, Land on 2.10 Acres

NONE, Rural, Saskatchewan

\$450,000 is the required starting price/minimum opening offer for this package of eight individually titled lake lots to be sold by Progressive Tenderâ, ¢ with all initial offers opened Noon, Tuesday June 17, 2025. Located in the picturesque Resort Village of Kivimaa - Moonlight Bay on the shores of Turtle Lake, SK, these developed lots â€" 1,2,3,4,7&8 Starlight Place plus 9&10 Kivimaa Drive all have natural gas and underground power to the boundary. In addition, there is water well on Lot 9 servicing both it and Lot 10. Lot 10 has a 1,728 sq ft building on full basement but is currently vacant. This is a great opportunity for investors to purchase at wholesale value to sell at retail, or to further develop. The family ownership group, the original developers, have chosen to liquidate these parcels in support of their estate planning. Village administration reports close to 240 cabins, two boat launches, fire station, public playground, and a pickle ball court (under construction). Current residents were drawn to area by its beauty and access to the year-round recreation opportunities presented by the lake and adjoining Meadow Lake Provincial Forest. Please contact the Listing Office for a detailed information package and website outlining mandatory offer requirements.