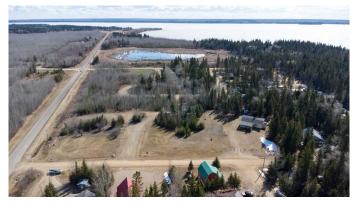

### \$450,000

0 Bedroom, 0.00 Bathroom, Land on 2.10 Acres

NONE, Rural, Saskatchewan

\$450,000 is the required starting price/minimum opening offer for this package of eight individually titled lake lots to be sold by Progressive Tenderâ, ¢ with all initial offers opened Noon, Tuesday June 17, 2025. Located in the picturesque Resort Village of Kivimaa - Moonlight Bay on the shores of Turtle Lake, SK, these developed lots â€" 1,2,3,4,7&8 Starlight Place plus 9&10 Kivimaa Drive all have natural gas and underground power to the boundary. In addition, there is water well on Lot 9 servicing both it and Lot 10. Lot 10 has a 1,728 sq ft building on full basement but is currently vacant. This is a great opportunity for investors to purchase at wholesale value to sell at retail, or to further develop. The family ownership group, the original developers, have chosen to liquidate these parcels in support of their estate planning. Village administration reports close to 240 cabins, two boat launches, fire station, public playground, and a pickle ball court (under construction). Current residents were drawn to area by its beauty and access to the year-round recreation opportunities presented by the lake and adjoining Meadow Lake Provincial Forest. Please contact the Listing Office for a detailed information package and website outlining mandatory offer requirements.