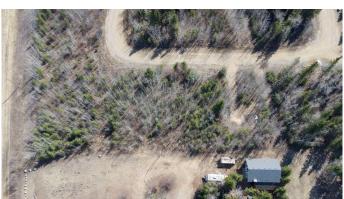

### \$450,000

0 Bedroom, 0.00 Bathroom, Land on 2.10 Acres

NONE, Rural, Saskatchewan

\$450,000 is the required starting price/minimum opening offer for this package of eight individually titled lake lots to be sold by Progressive Tenderâ, ¢ with all initial offers opened Noon, Tuesday June 17, 2025. Located in the picturesque Resort Village of Kivimaa - Moonlight Bay on the shores of Turtle Lake, SK, these developed lots â€" 1,2,3,4,7&8 Starlight Place plus 9&10 Kivimaa Drive all have natural gas and underground power to the boundary. In addition, there is water well on Lot 9 servicing both it and Lot 10. Lot 10 has a 1,728 sq ft building on full basement but is currently vacant. This is a great opportunity for investors to purchase at wholesale value to sell at retail, or to further develop. The family ownership group, the original developers, have chosen to liquidate these parcels in support of their estate planning. Village administration reports close to 240 cabins, two boat launches, fire station, public playground, and a pickle ball court (under construction). Current residents were drawn to area by its beauty and access to the year-round recreation opportunities presented by the lake and adjoining Meadow Lake Provincial Forest. Please contact the Listing Office for a detailed information package and website outlining mandatory offer requirements.