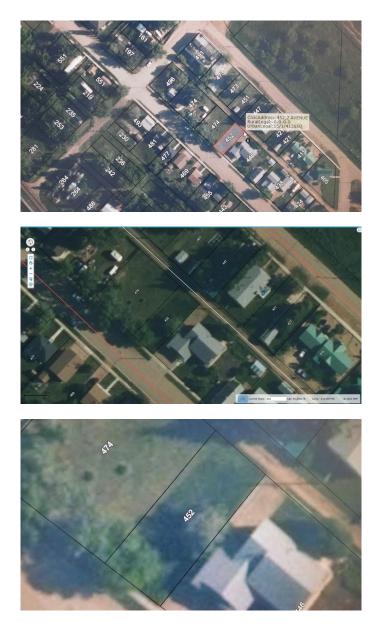

# \$29,900 - 452 2 Avenue, Drumheller

MLS® #A2213834

#### \$29,900

0 Bedroom, 0.00 Bathroom, Land on 0.09 Acres

East Coulee, Drumheller, Alberta

Looking for a little patch of Land to call your own? Located in The Picturesque Drumheller Valley and Friendly Community of East Coulee. This 40x100 Vacant Lot is Level and ready for New Ownership. With Potable Water Station at the entrance to East Coulee, Berm Work with bike paths under construction, Power and Natural Gas at the lot line. Home to weekenders and Artists. Priced so Well you can hold while you make future plans.

# **Community Information**

| Address     | 452 2 Avenue |
|-------------|--------------|
| Subdivision | East Coulee  |
| City        | Drumheller   |
| County      | Drumheller   |
| Province    | Alberta      |
| Postal Code | T0J1B0       |