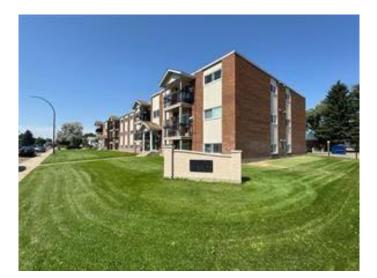

# \$153,900 - 20, 398 16 Street Ne, Medicine Hat

MLS® #A2213835

#### \$153,900

2 Bedroom, 1.00 Bathroom, 804 sqft Residential on 0.00 Acres

Northeast Crescent Heights, Medicine Hat, Alberta

Welcome to this charming 2-bedroom, 1-bathroom condo located on the 3rd floor in this very quiet NE Crescent Heights condo building. It offers a cozy and functional layout perfect for comfortable living. Both bedrooms are generously sized, and the unit features the convenience of in-suite laundry with a newer stacking washer and dryer. Enjoy cozy evenings by the gas fireplace or stay cool in the summer with the built-in wall A/C unit.

# **Community Information**

| Address     | 20, 398 16 Street Ne       |
|-------------|----------------------------|
| Subdivision | Northeast Crescent Heights |
| City        | Medicine Hat               |
| County      | Medicine Hat               |
| Province    | Alberta                    |
| Postal Code | T1A7L9                     |

#### Exterior

Exterior Features Balcony

Roof Tar/Gravel Construction Brick