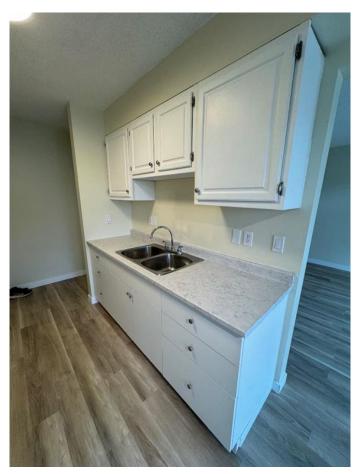

This pet-friendly (with restrictions), no-age-restriction home has seen several recent updates, including brand new flooring throughout, fresh paint, updated baseboards, a new toilet, upgraded bathroom light and shower head, a new kitchen light, newer ceiling fan, a brand new electric stove, and refreshed kitchen cabinetry.

### Interior

| Interior Features | Laminate Counters                          |
|-------------------|--------------------------------------------|
| Appliances        | Electric Range, Refrigerator, Washer/Dryer |
| Heating           | Hot Water                                  |
| Cooling           | Wall/Window Unit(s)                        |
| Fireplace         | Yes                                        |
| # of Fireplaces   | 1                                          |
| Fireplaces        | Gas                                        |
| # of Stories      | 3                                          |