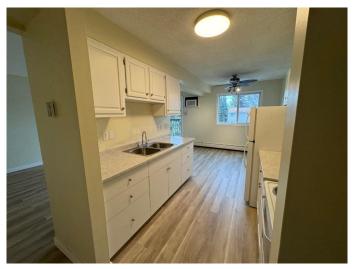

#### \$153,900

2 Bedroom, 1.00 Bathroom, 804 sqft Residential on 0.00 Acres

Northeast Crescent Heights, Medicine Hat, Alberta

Welcome to this charming 2-bedroom, 1-bathroom condo located on the 3rd floor in this very quiet NE Crescent Heights condo building. It offers a cozy and functional layout perfect for comfortable living. Both bedrooms are generously sized, and the unit features the convenience of in-suite laundry with a newer stacking washer and dryer. Enjoy cozy evenings by the gas fireplace or stay cool in the summer with the built-in wall A/C unit.

This pet-friendly (with restrictions), no-age-restriction home has seen several recent updates, including brand new flooring throughout, fresh paint, updated baseboards, a new toilet, upgraded bathroom light and shower head, a new kitchen light, newer ceiling fan, a brand new electric stove, and refreshed kitchen cabinetry.

### Interior

| Interior Features | Laminate Counters                          |
|-------------------|--------------------------------------------|
| Appliances        | Electric Range, Refrigerator, Washer/Dryer |
| Heating           | Hot Water                                  |
| Cooling           | Wall/Window Unit(s)                        |
| Fireplace         | Yes                                        |
| # of Fireplaces   | 1                                          |
| Fireplaces        | Gas                                        |
| # of Stories      | 3                                          |