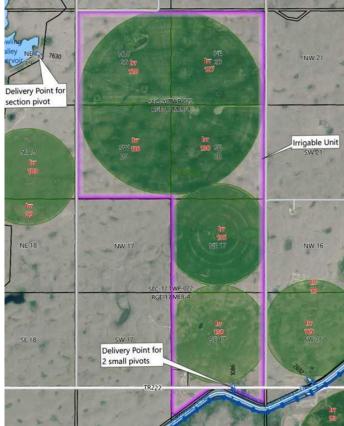

# \$11,057,190 - Twp Rd 222, Rural Newell, County of

MLS® #A2213915

\$11,057,190

0 Bedroom, 0.00 Bathroom, Land on 971.46 Acres

NONE, Rural Newell, County of, Alberta

Offering 971.46 acres of land in the County of Newell located just 12 miles NE of Bassano. 768 acres of irrigated land with the Eastern Irrigation District on 3 pivots all in one irrigable unit. Section 20-22 17 W4th (640 acres) was last in soft wheat, the grass that is not under pivot is improved pasture seeded to crested wheat. The E ½ of 17-22-17 W4th (315 acres) is currently a grass pasture mix, seed canola has been grown in the past. The owners have consistently run 130 cow/calf pairs from the first of May to mid-October on 195 acres on the E 1/2. NE 8-22-17 W4 (16.46 acres) houses the delivery point for the  $E \hat{A}\frac{1}{2}$  17, there is a dugout for cattle to water and a set of working corrals with power at the corrals. There is also an old 40' x 60'metal clad shop with concrete floor that is in disrepair and of no value. There is a drilled well on SE 20 with a solar watering system, the solar watering system will not stay with the sale. The owners have watered 200-300 cattle from this well in the fall. There is \$33,687 in surface lease revenue and access to community pasture (restrictions apply).