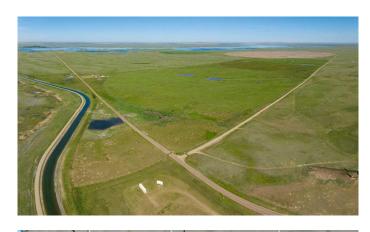

# \$11,057,190 - Twp Rd 222, Rural Newell, County of

MLS® #A2213915

\$11,057,190

0 Bedroom, 0.00 Bathroom, Land on 971.46 Acres

NONE, Rural Newell, County of, Alberta

Offering 971.46 acres of land in the County of Newell located just 12 miles NE of Bassano. 768 acres of irrigated land with the Eastern Irrigation District on 3 pivots all in one irrigable unit. Section 20-22 17 W4th (640 acres) was last in soft wheat, the grass that is not under pivot is improved pasture seeded to crested wheat. The E ½ of 17-22-17 W4th (315 acres) is currently a grass pasture mix, seed canola has been grown in the past. The owners have consistently run 130 cow/calf pairs from the first of May to mid-October on 195 acres on the E 1/2. NE 8-22-17 W4 (16.46 acres) houses the delivery point for the  $E \hat{A}\frac{1}{2}$  17, there is a dugout for cattle to water and a set of working corrals with power at the corrals. There is also an old 40' x 60'metal clad shop with concrete floor that is in disrepair and of no value. There is a drilled well on SE 20 with a solar watering system, the solar watering system will not stay with the sale. The owners have watered 200-300 cattle from this well in the fall. There is \$33,687 in surface lease revenue and access to community pasture (restrictions apply).