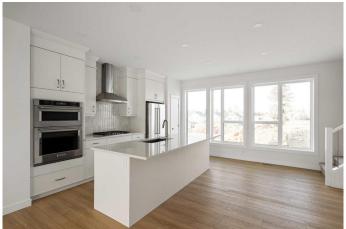

### \$963,880

4 Bedroom, 4.00 Bathroom, 2,265 sqft Residential on 0.37 Acres

Shaganappi, Calgary, Alberta

Welcome to this stunning urban townhome at Crown Park â€" The Stanley, offering a NO CONDO FEES lifestyle! This brand-new, spacious home features 4 bedrooms, 3.5 bathrooms, a versatile office/flex room, a double-attached garage, and an incredible 400-square-foot rooftop patio with city views! With nearly 2,300 square feet of living space and nearly 800 square feet of outdoor space, this home perfectly blends modern design and urban convenience. The open-concept main floor is thoughtfully designed, with 10-foot lofted ceilings and oversized windows that fill the home with natural light. The gourmet kitchen serves as the heart of the space, featuring a gas cooktop, built-in microwave and oven, range hood, and a large quartz island with seatingâ€"ideal for entertaining. The adjacent dining area and living room create a seamless flow, while the large east-facing balcony provides a peaceful retreat, overlooking green space and accessible directly from the living room. Completing this level is a 2-piece powder room. Upstairs, the expansive primary bedroom offers a walk-in closet and a luxurious ensuite with dual sinks and a walk-in shower. Two additional well-sized bedrooms, a full bathroom, a home office / flex space and conveniently located laundry area round out the second level. The ~17'x24' rooftop patio offers sweeping views with both east and west exposures, allowing you to soak up the sun all year long. The lower-level features a bedroom