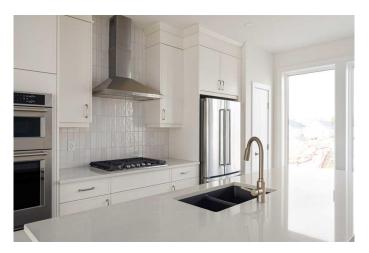

### \$963,880

4 Bedroom, 4.00 Bathroom, 2,265 sqft Residential on 0.37 Acres

Shaganappi, Calgary, Alberta

Welcome to this stunning urban townhome at Crown Park â€" The Stanley, offering a NO CONDO FEES lifestyle! This brand-new, spacious home features 4 bedrooms, 3.5 bathrooms, a versatile office/flex room, a double-attached garage, and an incredible 400-square-foot rooftop patio with city views! With nearly 2,300 square feet of living space and nearly 800 square feet of outdoor space, this home perfectly blends modern design and urban convenience. The open-concept main floor is thoughtfully designed, with 10-foot lofted ceilings and oversized windows that fill the home with natural light. The gourmet kitchen serves as the heart of the space, featuring a gas cooktop, built-in microwave and oven, range hood, and a large quartz island with seatingâ€"ideal for entertaining. The adjacent dining area and living room create a seamless flow, while the large east-facing balcony provides a peaceful retreat, overlooking green space and accessible directly from the living room. Completing this level is a 2-piece powder room. Upstairs, the expansive primary bedroom offers a walk-in closet and a luxurious ensuite with dual sinks and a walk-in shower. Two additional well-sized bedrooms, a full bathroom, a home office / flex space and conveniently located laundry area round out the second level. The ~17'x24' rooftop patio offers sweeping views with both east and west exposures, allowing you to soak up the sun all year long. The lower-level features a bedroom