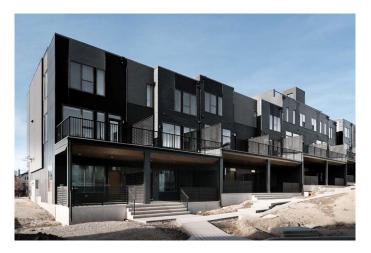

# \$963,880 - 46 Sovereign Heights Sw, Calgary

MLS® #A2214077

### \$963,880

4 Bedroom, 4.00 Bathroom, 2,265 sqft Residential on 0.37 Acres

Shaganappi, Calgary, Alberta

Welcome to this stunning urban townhome at Crown Park â€" The Stanley, offering a NO CONDO FEES lifestyle! This brand-new, spacious home features 4 bedrooms, 3.5 bathrooms, a versatile office/flex room, a double-attached garage, and an incredible 400-square-foot rooftop patio with city views! With nearly 2,300 square feet of living space and nearly 800 square feet of outdoor space, this home perfectly blends modern design and urban convenience. The open-concept main floor is thoughtfully designed, with 10-foot lofted ceilings and oversized windows that fill the home with natural light. The gourmet kitchen serves as the heart of the space, featuring a gas cooktop, built-in microwave and oven, range hood, and a large quartz island with seatingâ€"ideal for entertaining. The adjacent dining area and living room create a seamless flow, while the large east-facing balcony provides a peaceful retreat, overlooking green space and accessible directly from the living room. Completing this level is a 2-piece powder room. Upstairs, the expansive primary bedroom offers a walk-in closet and a luxurious ensuite with dual sinks and a walk-in shower. Two additional well-sized bedrooms, a full bathroom, a home office / flex space and conveniently located laundry area round out the second level. The ~17'x24' rooftop patio offers sweeping views with both east and west exposures, allowing you to soak up the sun all year long. The lower-level features a bedroom