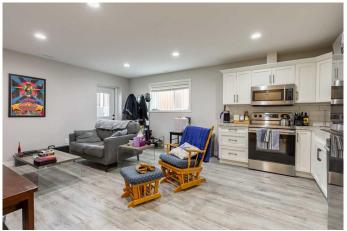

## \$1,500

0 Bedroom, 0.00 Bathroom, 929 sqft Rental on 0.00 Acres

Garry Station, Lethbridge, Alberta

2 Bedroom, 1 Bathroom BASEMENT SUITE located in the desirable Garry Station neighborhood.

This bright and modern legal basement suite offers comfort and convenience. Enjoy an open-concept living area with a full kitchen, two spacious bedrooms (including one with a walk-in closet!), a 4-piece bathroom, and a private laundry room. Off-street parking is included for added ease.

### **Amenities**

Parking Off Street

Interior

Appliances Central Air Conditioner, Dishwasher, Microwave, Refrigerator, Stove(s),

Washer/Dryer, Window Coverings

**Exterior** 

Roof Asphalt Shingle