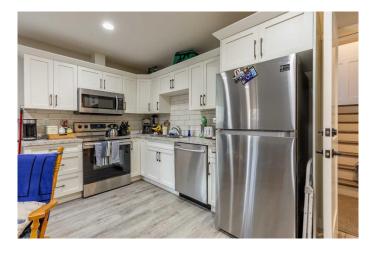

## \$1,500

0 Bedroom, 0.00 Bathroom, 929 sqft Rental on 0.00 Acres

Garry Station, Lethbridge, Alberta

2 Bedroom, 1 Bathroom BASEMENT SUITE located in the desirable Garry Station neighborhood.

This bright and modern legal basement suite offers comfort and convenience. Enjoy an open-concept living area with a full kitchen, two spacious bedrooms (including one with a walk-in closet!), a 4-piece bathroom, and a private laundry room. Off-street parking is included for added ease.

### **Amenities**

Parking Off Street

Interior

Appliances Central Air Conditioner, Dishwasher, Microwave, Refrigerator, Stove(s),

Washer/Dryer, Window Coverings

**Exterior** 

Roof Asphalt Shingle