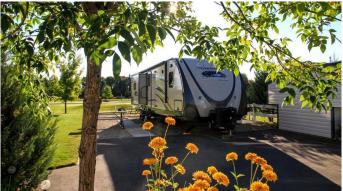

#### \$175,000

0 Bedroom, 0.00 Bathroom, Land on 0.08 Acres

Gleniffer Lake, Rural Red Deer County, Alberta

Your wait is over! This outstanding, oversize, pie shaped lot at Gleniffer Lake Resort is ready for your RV, or your get away from it all, cottage/park model or your permanent retirement home. One of the best locations in the park. Imagine having the practice putting green just outside your gate? The golf course views are amazing and no golf balls, ever in the yard. The lot boasts a paved driveway, beautiful landscaping, underground sprinkler system, two sheds, and straight, back in access. There is loads of visitor parking just steps away and the first tee box is a two-minute walk.

association. This phase (Phase 4) also allows site-built cottages/homes to a height of 24 feet.

The resort boasts state of the art, water & sewer treatment facilities, and fiber-optic internet is also here! (The trailer is NOT included)

#### Exterior

Lot Description Close to Clubhouse, Landscaped, Level, Street Lighting, On Golf Course, Pie Shaped Lot, See Remarks