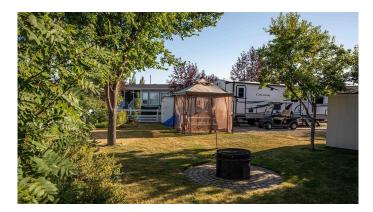

#### \$175,000

0 Bedroom, 0.00 Bathroom, Land on 0.08 Acres

Gleniffer Lake, Rural Red Deer County, Alberta

Your wait is over! This outstanding, oversize, pie shaped lot at Gleniffer Lake Resort is ready for your RV, or your get away from it all, cottage/park model or your permanent retirement home. One of the best locations in the park. Imagine having the practice putting green just outside your gate? The golf course views are amazing and no golf balls, ever in the yard. The lot boasts a paved driveway, beautiful landscaping, underground sprinkler system, two sheds, and straight, back in access. There is loads of visitor parking just steps away and the first tee box is a two-minute walk.

association. This phase (Phase 4) also allows site-built cottages/homes to a height of 24 feet.

The resort boasts state of the art, water & sewer treatment facilities, and fiber-optic internet is also here! (The trailer is NOT included)

#### Exterior

Lot Description Close to Clubhouse, Landscaped, Level, Street Lighting, On Golf Course, Pie Shaped Lot, See Remarks