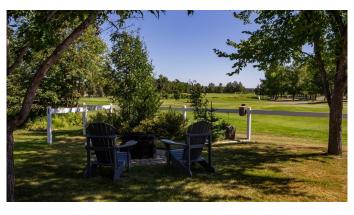

#### \$175,000

0 Bedroom, 0.00 Bathroom, Land on 0.08 Acres

Gleniffer Lake, Rural Red Deer County, Alberta

Your wait is over! This outstanding, oversize, pie shaped lot at Gleniffer Lake Resort is ready for your RV, or your get away from it all, cottage/park model or your permanent retirement home. One of the best locations in the park. Imagine having the practice putting green just outside your gate? The golf course views are amazing and no golf balls, ever in the yard. The lot boasts a paved driveway, beautiful landscaping, underground sprinkler system, two sheds, and straight, back in access. There is loads of visitor parking just steps away and the first tee box is a two-minute walk.

#### Exterior

Lot Description Close to Clubhouse, Landscaped, Level, Street Lighting, On Golf Course, Pie Shaped Lot, See Remarks