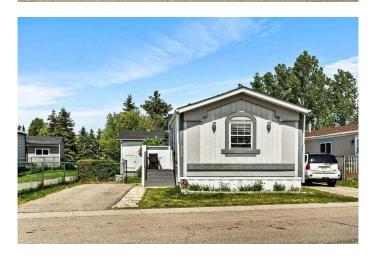

### \$235,500

3 Bedroom, 2.00 Bathroom, 1,423 sqft Mobile on 0.00 Acres

Abbeydale, Calgary, Alberta

Welcome to this well maintained mobile in the sought-after community of Chateau Estates, Offering over 1,400 square feet of beautifully designed living space, featuring 3 generously sized bedrooms, 5 piece ensuite, additional 4pc bathroom, with spacious and sun-filled living room boasting new laminate flooring, and a bright, open kitchen with abundant cabinetry and counter space – perfect for both daily living, cooking and entertaining.

Enjoy effortless outdoor living with a private patio space ideal for relaxing or hosting guests. A large storage shed provides plenty of room for your seasonal items and tools. Unfinished addition adds optional storage and rear access to secluded patio.

### **Amenities**

Parking Spaces 2

Parking Paved, Parking Pad

Interior

Appliances Central Air Conditioner, Dishwasher, Electric Stove, Microwave, Range

Hood, Refrigerator, Dryer, Washer

Heating Forced Air, Natural Gas