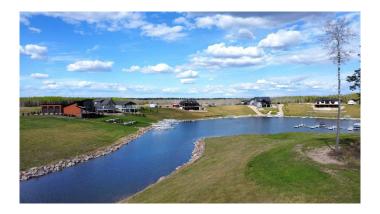

# \$299,900

0 Bedroom, 0.00 Bathroom, Land on 0.77 Acres

NONE, Rural, Saskatchewan

Welcome to your slice of paradise at Pine Cove Resort on Makwa Lake! Nestled within the beauty of this vibrant community, this bare lake lot offers a canvas for your dreams to come to life. Situated West facing, overlooking the Marina with direct boat access to, and views of Makwa lake, this spacious lot boasts a gentle slope, perfect for a walk-out basement design. This thriving development offers exceptional fishing and water sports, a top notch golf course just down the road, as well as public beaches and campgrounds for future guests nearby. With power and gas available at the property line, you can build your dream home or cabin, and create lasting memories for generations to come! This prime property will rival any recreational spot in the region!