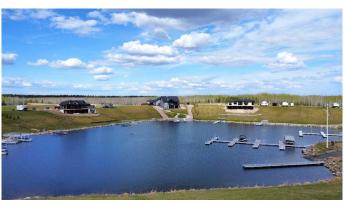

# \$299,900

0 Bedroom, 0.00 Bathroom, Land on 0.77 Acres

NONE, Rural, Saskatchewan

Welcome to your slice of paradise at Pine Cove Resort on Makwa Lake! Nestled within the beauty of this vibrant community, this bare lake lot offers a canvas for your dreams to come to life. Situated West facing, overlooking the Marina with direct boat access to, and views of Makwa lake, this spacious lot boasts a gentle slope, perfect for a walk-out basement design. This thriving development offers exceptional fishing and water sports, a top notch golf course just down the road, as well as public beaches and campgrounds for future guests nearby. With power and gas available at the property line, you can build your dream home or cabin, and create lasting memories for generations to come! This prime property will rival any recreational spot in the region!