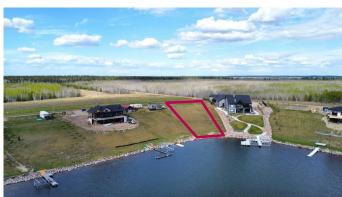

# \$299,900

0 Bedroom, 0.00 Bathroom, Land on 0.77 Acres

NONE, Rural, Saskatchewan

Welcome to your slice of paradise at Pine Cove Resort on Makwa Lake! Nestled within the beauty of this vibrant community, this bare lake lot offers a canvas for your dreams to come to life. Situated West facing, overlooking the Marina with direct boat access to, and views of Makwa lake, this spacious lot boasts a gentle slope, perfect for a walk-out basement design. This thriving development offers exceptional fishing and water sports, a top notch golf course just down the road, as well as public beaches and campgrounds for future guests nearby. With power and gas available at the property line, you can build your dream home or cabin, and create lasting memories for generations to come! This prime property will rival any recreational spot in the region!