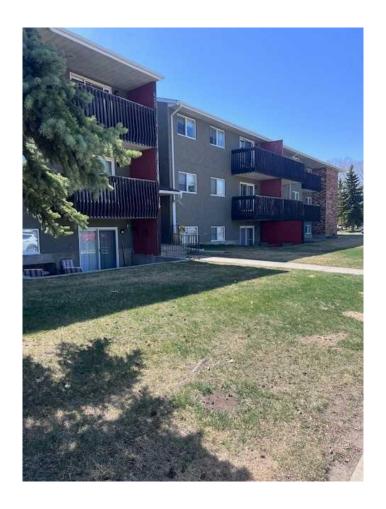

## \$149,900

2 Bedroom, 1.00 Bathroom, 620 sqft Residential on 0.00 Acres

Bower, Red Deer, Alberta

Excellent opportunity to own this great 2 bedroom unit in Prime South Hill Location. Shows well with laminate flooring in the main living areas and linoleum in the storage, kitchen, and bathroom. This unit has a dishwasher, and has had some upgrades to light fixtures and a new tub a few years ago. Freshly painted kitchen cabinets brighten up this cute home. North facing with view into the green area. Close to walking trails, transit, restaraunts, pubs, shopping and more. Great South Hill location is great for First Timers, Investors, or College Students/Hospital workers. Quick access to Gaetz avenue and all amenities.

#### **Exterior**

Exterior Features Balcony

Roof Asphalt Shingle

Construction Stucco, Wood Frame