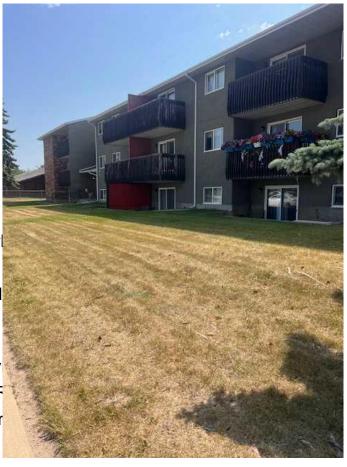

## \$149,900

2 Bedroom, 1.00 Bathroom, 620 sqft Residential on 0.00 Acres

Bower, Red Deer, Alberta

Excellent opportunity to own this great 2 bedroom unit in Prime South Hill Location. Shows well with laminate flooring in the main living areas and linoleum in the storage, kitchen, and bathroom. This unit has a dishwasher, and has had some upgrades to light fixtures and a new tub a few years ago. Freshly painted kitchen cabinets brighten up this cute home. North facing with view into the green area. Close to walking trails, transit, restaraunts, pubs, shopping and more. Great South Hill location is great for First Timers, Investors, or College Students/Hospital workers. Quick access to Gaetz avenue and all amenities.

#### **Exterior**

Exterior Features Balcony

Roof Asphalt Shingle

Construction Stucco, Wood Frame