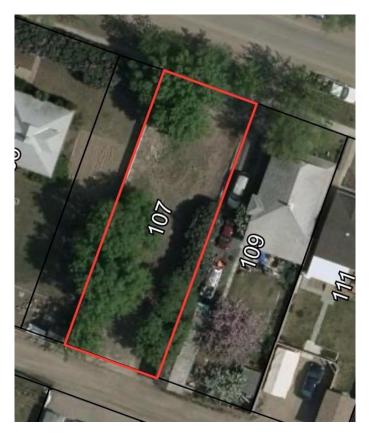

# \$16,500 - 107 2 Avenue E, Oyen

MLS® #A2214351

#### \$16,500

0 Bedroom, 0.00 Bathroom, Land on 0.12 Acres

NONE, Oyen, Alberta

This spacious 42' x 125' rectangular lot is ready for a new owner and open to any residential possibility. Located on a peaceful street with minimal traffic, it's the perfect spot to build your new home or investment property. The lot offers a blend of open space with a few mature trees, providing some natural shade and privacy. Whether you're looking to create a cozy retreat or a family home, this location has the ideal balance of peace and convenience.

# **Community Information**

Address 107 2 Avenue E

Subdivision NONE City Oyen

County Special Area 3

Province Alberta
Postal Code T0J2J0

#### **Exterior**

Lot Description Back Lane, Few Trees, Rectangular Lot, Street Lighting