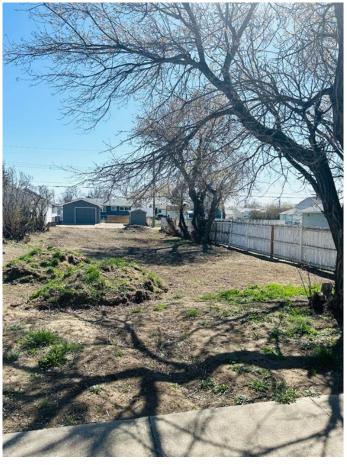

#### \$16,500

0 Bedroom, 0.00 Bathroom, Land on 0.12 Acres

NONE, Oyen, Alberta

This spacious 42' x 125' rectangular lot is ready for a new owner and open to any residential possibility. Located on a peaceful street with minimal traffic, it's the perfect spot to build your new home or investment property. The lot offers a blend of open space with a few mature trees, providing some natural shade and privacy. Whether you're looking to create a cozy retreat or a family home, this location has the ideal balance of peace and convenience.

#### **Exterior**

Lot Description Back Lane, Few Trees, Rectangular Lot, Street Lighting