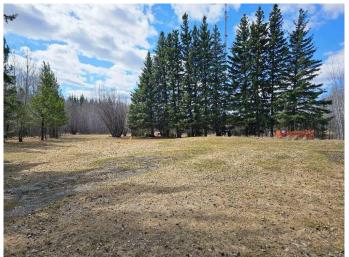

### \$175,000

0 Bedroom, 0.00 Bathroom, Land on 3.01 Acres

NONE, Rural Greenview No. 16, M.D. of, Alberta

**HUGE PRICE REDUCTION! Opportunity** knocks! Looking for your own personal recreational getaway or the perfect spot to build your forever home? Located within minutes of Sturgeon Lake between Cosy Cove and The Narrows, this three plus acres parcel provides a lovely mixture of cleared grassed areas, large clusters of mature trees, and both flat and gently sloped areas. The new owner is sure to appreciate the added privacy from the environmental reserve that borders the property's south boundary and the thick stand of trees along the east and north boundaries. Do not miss this opportunity to own your own piece of paradise, where you will be able to make memories for years to come as you host family and friends camp outs and more. Call your favorite Realtor to view this property and start setting up â€~home' so you can start enjoying summer at the Lake! Please DO NOT drive on the land.