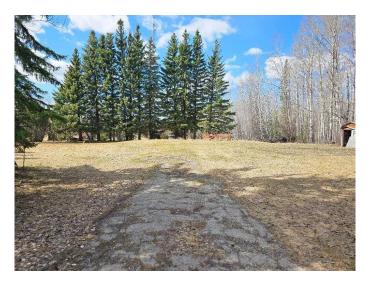

### \$175,000

0 Bedroom, 0.00 Bathroom, Land on 3.01 Acres

NONE, Rural Greenview No. 16, M.D. of, Alberta

**HUGE PRICE REDUCTION! Opportunity** knocks! Looking for your own personal recreational getaway or the perfect spot to build your forever home? Located within minutes of Sturgeon Lake between Cosy Cove and The Narrows, this three plus acres parcel provides a lovely mixture of cleared grassed areas, large clusters of mature trees, and both flat and gently sloped areas. The new owner is sure to appreciate the added privacy from the environmental reserve that borders the property's south boundary and the thick stand of trees along the east and north boundaries. Do not miss this opportunity to own your own piece of paradise, where you will be able to make memories for years to come as you host family and friends camp outs and more. Call your favorite Realtor to view this property and start setting up â€~home' so you can start enjoying summer at the Lake! Please DO NOT drive on the land.