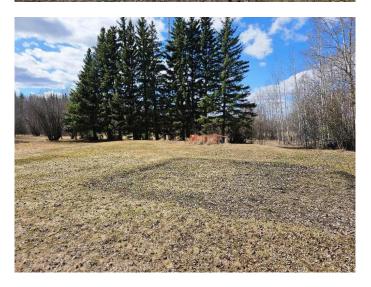

### \$175,000

0 Bedroom, 0.00 Bathroom, Land on 3.01 Acres

NONE, Rural Greenview No. 16, M.D. of, Alberta

**HUGE PRICE REDUCTION! Opportunity** knocks! Looking for your own personal recreational getaway or the perfect spot to build your forever home? Located within minutes of Sturgeon Lake between Cosy Cove and The Narrows, this three plus acres parcel provides a lovely mixture of cleared grassed areas, large clusters of mature trees, and both flat and gently sloped areas. The new owner is sure to appreciate the added privacy from the environmental reserve that borders the property's south boundary and the thick stand of trees along the east and north boundaries. Do not miss this opportunity to own your own piece of paradise, where you will be able to make memories for years to come as you host family and friends camp outs and more. Call your favorite Realtor to view this property and start setting up â€~home' so you can start enjoying summer at the Lake! Please DO NOT drive on the land.