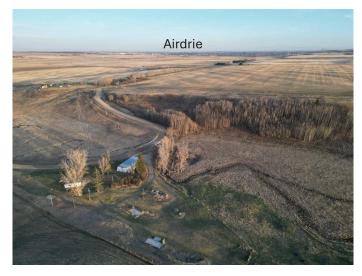

#### \$6,200,000

0 Bedroom, 0.00 Bathroom, Land on 617.00 Acres

NONE, Rural Rocky View County, Alberta

Amazing Opportunity, a total of 617 acres of prime land, these large parcels are hard to come by and so close to Airdrie. Two (2) miles from Airdrie city limits,  $\hat{A}_{2}^{\prime}$  mile west of Apple Creek Golf Course. Includes an old farmstead with services, and approx. 400 acres cultivated, creek, springs, excellent native grass a must to see for its beauty and a chance to add to your land base or a great investment to hold and watch Land values grow.