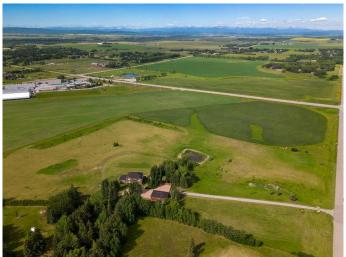

# \$2,200,000 - 11.29 Acres Huggard Road, Rural Rocky View County

MLS® #A2214515

\$2,200,000

0 Bedroom, 0.00 Bathroom, Land on 11.29 Acres

Springbank, Rural Rocky View County, Alberta

11.29-acre Dream location with unparalleled mountain views in desirable Springbank. The neighbouring estate home on 4.72 acres is also available MLS# A2217191. Potential exists for further subdivision or just build your dream home and enjoy the country feeling with easy and great access to the city, airport, Banff, K country and so onâ€l., no time limit to build. Within 5 kilometers or less you will have access to, Calaway Park, Edge School, Springbank Park for All Seasons, Elbow Valley Elementary School, Springbank Middle School & Springbank Community High School. This parcel has access from Huggard road east of Range Road 33. This is probably the last remaining smaller parcel of land available in South Springbank so don't delay, view and offer today. New Springbank ASP Infill Residential Land Use Strategy allows for ~ 2acre lots. Existing commercial water well on the south end of the property. Full due diligence and information package available, including approved survey, groundwater reports, sewage treatment assessments and more.