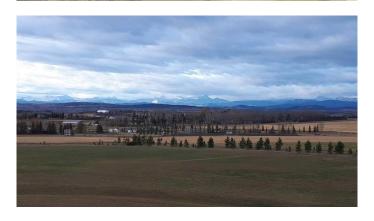

# \$2,200,000 - 11.29 Acres Huggard Road, Rural Rocky View County

MLS® #A2214515

\$2,200,000

0 Bedroom, 0.00 Bathroom, Land on 11.29 Acres

Springbank, Rural Rocky View County, Alberta

11.29-acre Dream location with unparalleled mountain views in desirable Springbank. The neighbouring estate home on 4.72 acres is also available MLS# A2217191. Potential exists for further subdivision or just build your dream home and enjoy the country feeling with easy and great access to the city, airport, Banff, K country and so onâ€l., no time limit to build. Within 5 kilometers or less you will have access to, Calaway Park, Edge School, Springbank Park for All Seasons, Elbow Valley Elementary School, Springbank Middle School & Springbank Community High School. This parcel has access from Huggard road east of Range Road 33. This is probably the last remaining smaller parcel of land available in South Springbank so don't delay, view and offer today. New Springbank ASP Infill Residential Land Use Strategy allows for ~ 2acre lots. Existing commercial water well on the south end of the property. Full due diligence and information package available, including approved survey, groundwater reports, sewage treatment assessments and more.