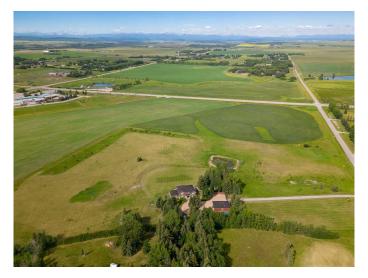

# \$2,200,000 - 11.29 Acres Huggard Road, Rural Rocky View County

MLS® #A2214515

\$2,200,000

0 Bedroom, 0.00 Bathroom, Land on 11.29 Acres

Springbank, Rural Rocky View County, Alberta

11.29-acre Dream location with unparalleled mountain views in desirable Springbank. The neighbouring estate home on 4.72 acres is also available MLS# A2217191. Potential exists for further subdivision or just build your dream home and enjoy the country feeling with easy and great access to the city, airport, Banff, K country and so onâ€l., no time limit to build. Within 5 kilometers or less you will have access to, Calaway Park, Edge School, Springbank Park for All Seasons, Elbow Valley Elementary School, Springbank Middle School & Springbank Community High School. This parcel has access from Huggard road east of Range Road 33. This is probably the last remaining smaller parcel of land available in South Springbank so don't delay, view and offer today. New Springbank ASP Infill Residential Land Use Strategy allows for ~ 2acre lots. Existing commercial water well on the south end of the property. Full due diligence and information package available, including approved survey, groundwater reports, sewage treatment assessments and more.