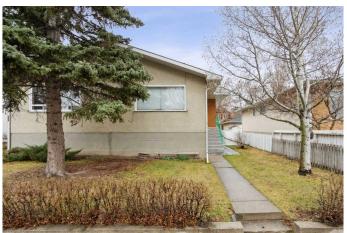

## \$600,000

4 Bedroom, 2.00 Bathroom, 841 sqft Residential on 0.07 Acres

Bridgeland/Riverside, Calgary, Alberta

\*\* LEGAL SUITE \*\* \*\* Live up - Rent down!

\*\* Welcome to the much desired
established inner-city community of
Bridgeland. This home is located on a 29.5 ft
x 110 ft lot with a LEGAL suite! The main level
is complete with a large living room with
hardwood floors, kitchen & dining plus 2 good
sized bedrooms and a 4 piece bath (and
separate laundry!) The lower level is
accessed from a separate side entrance & is
fully finished with a kitchen, 2 more bedrooms,
a 3 piece bath & laundry room! Single
detached garage too! Fenced backyard and
patio area! Close to Public Transit, Downtown,
Parks, School & Shops!

#### Interior

Interior Features Open Floorplan

Appliances Electric Stove, Garage Control(s), Refrigerator, Washer/Dryer, Window

Coverings

Heating Forced Air

Cooling None
Has Basement Yes

Basement Full, Suite