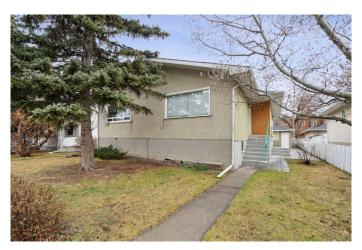

## \$600,000

4 Bedroom, 2.00 Bathroom, 841 sqft Residential on 0.07 Acres

Bridgeland/Riverside, Calgary, Alberta

\*\* LEGAL SUITE \*\* \*\* Live up - Rent down!

\*\* Welcome to the much desired
established inner-city community of
Bridgeland. This home is located on a 29.5 ft
x 110 ft lot with a LEGAL suite! The main level
is complete with a large living room with
hardwood floors, kitchen & dining plus 2 good
sized bedrooms and a 4 piece bath (and
separate laundry!) The lower level is
accessed from a separate side entrance & is
fully finished with a kitchen, 2 more bedrooms,
a 3 piece bath & laundry room! Single
detached garage too! Fenced backyard and
patio area! Close to Public Transit, Downtown,
Parks, School & Shops!

#### **Exterior**

Exterior Features Private Entrance, Private Yard

Lot Description Back Lane, Back Yard, Front Yard, Rectangular Lot

Roof Asphalt Shingle

Construction Stucco, Wood Frame

Foundation Poured Concrete