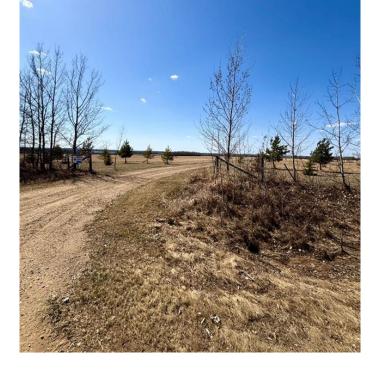

### \$134,500

0 Bedroom, 0.00 Bathroom, Land on 4.99 Acres

NONE, Lac La Biche County, Alberta

Turnkey Acreage Ready for Your New Home! This beautifully developed 4.99-acre parcel is just 20 minutes west of Lac La Biche near Missawawi Lake. Previously home to a mobile, the property is fully set up and ready for your new residence. With screw piles in place, power already connected, and a 2-stage septic system with septic field. Enjoy a graveled driveway and parking pad, landscaped grounds, and treed borders offering privacy and natural beauty. It backs onto open field, part of the original quarter section it was subdivided from. There's also a large sided shed with ramp, a firepit area, and plenty of peaceful space to call your own. Ideal for someone seeking quiet country living with room to, bring your mobile and make it home!

# **Community Information**

Address 66524 Rge Rd 161

Subdivision NONE

City Lac La Biche County
County Lac La Biche County

Province Alberta
Postal Code T0A 2C1

**Exterior** 

Lot Description Back Yard, Backs on to Pa

Trees, Square Shaped Lot, S