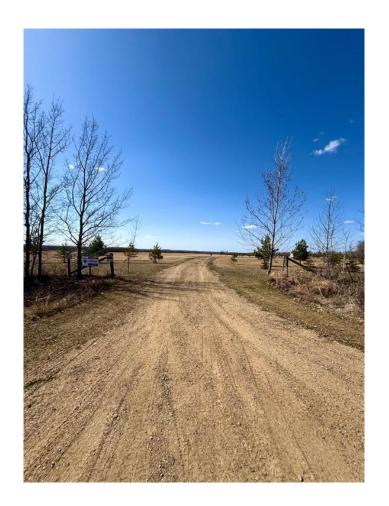

### \$134,500

0 Bedroom, 0.00 Bathroom, Land on 4.99 Acres

NONE, Lac La Biche County, Alberta

Turnkey Acreage Ready for Your New Home! This beautifully developed 4.99-acre parcel is just 20 minutes west of Lac La Biche near Missawawi Lake. Previously home to a mobile, the property is fully set up and ready for your new residence. With screw piles in place, power already connected, and a 2-stage septic system with septic field. Enjoy a graveled driveway and parking pad, landscaped grounds, and treed borders offering privacy and natural beauty. It backs onto open field, part of the original quarter section it was subdivided from. There's also a large sided shed with ramp, a firepit area, and plenty of peaceful space to call your own. Ideal for someone seeking quiet country living with room to, bring your mobile and make it home!

# **Community Information**

Address 66524 Rge Rd 161

Subdivision NONE

City Lac La Biche County
County Lac La Biche County

Province Alberta
Postal Code T0A 2C1

**Exterior** 

Lot Description Back Yard, Backs on to Pa

Trees, Square Shaped Lot, S