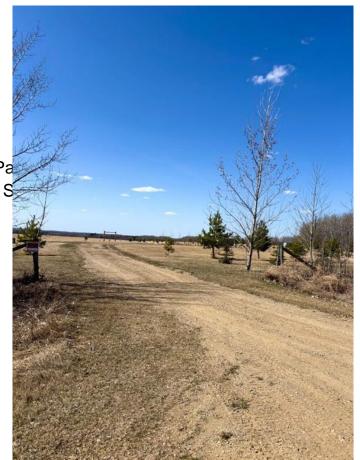

### \$134,500

0 Bedroom, 0.00 Bathroom, Land on 4.99 Acres

NONE, Lac La Biche County, Alberta

Turnkey Acreage Ready for Your New Home! This beautifully developed 4.99-acre parcel is just 20 minutes west of Lac La Biche near Missawawi Lake. Previously home to a mobile, the property is fully set up and ready for your new residence. With screw piles in place, power already connected, and a 2-stage septic system with septic field. Enjoy a graveled driveway and parking pad, landscaped grounds, and treed borders offering privacy and natural beauty. It backs onto open field, part of the original quarter section it was subdivided from. There's also a large sided shed with ramp, a firepit area, and plenty of peaceful space to call your own. Ideal for someone seeking quiet country living with room to, bring your mobile and make it home!

# **Community Information**

Address 66524 Rge Rd 161

Subdivision NONE

City Lac La Biche County
County Lac La Biche County

Province Alberta
Postal Code T0A 2C1

**Exterior** 

Lot Description Back Yard, Backs on to Pa

Trees, Square Shaped Lot, S