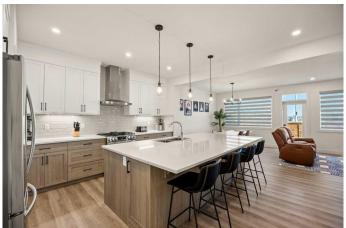

The gourmet Kitchen is a true standout, designed with both style and function in mind. It features a large central island (9'6― x 5'3―) with a spacious eating bar, quartz countertops, and stainless steel appliances including a gas stove. You'll also love the separate spice Kitchen, ample cabinetry, a wine fridge, and an extra counter area that's perfect for your coffee setup. The inviting Living room boasts a stylish Electric fireplace and sits adjacent to a spacious Dining area. A main floor Bedroom adds versatilityâ€"ideal for a home office or guest space.