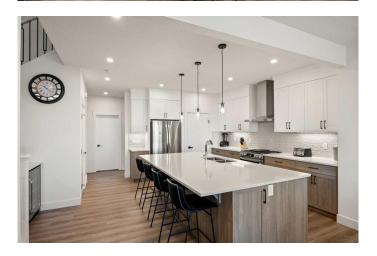

The gourmet Kitchen is a true standout, designed with both style and function in mind. It features a large central island (9'6― x 5'3―) with a spacious eating bar, quartz countertops, and stainless steel appliances including a gas stove. You'll also love the separate spice Kitchen, ample cabinetry, a wine fridge, and an extra counter area that's perfect for your coffee setup. The inviting Living room boasts a stylish Electric fireplace and sits adjacent to a spacious Dining area. A main floor Bedroom adds versatilityâ€"ideal for a home office or guest space.