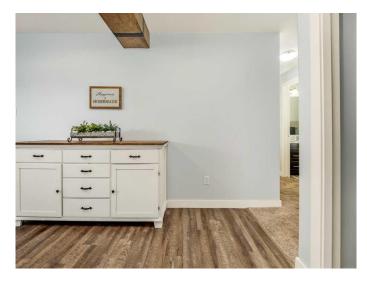

#### \$229,900

1 Bedroom, 1.00 Bathroom, 879 sqft Residential on 0.31 Acres

Country Meadows Estates, Lethbridge, Alberta

Welcome to this charming move-in ready condo in Country Meadows. This one bedroom, one bathroom lower level condo has been meticulously maintained, and features low condo fees, an electrified parking space, and lovely lower patio space. Inside you are greeted by a large entry way and decorated coat closet, which opens up to the open concept living space which is highlighted by a bright east-facing window, vinyl plank flooring, fresh paint, and spacious living and dining spaces. The kitchen is outfitted with an abundance of counter space, stainless steel appliances, built in shelving in the large pantry, and space for a coffee bar. This suite comes with it's own washer and dryer, independent furnace and hot water tank, and multiple storage spaces. Don't wait to begin your next adventure on the West side of Lethbridge with close proximity to shoppiing, schools, rec centre, and beautiful walking paths.