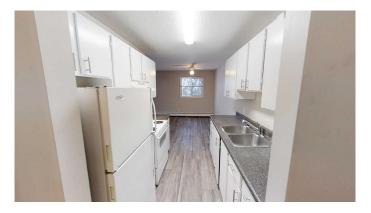

## \$1,359

2 Bedroom, 1.00 Bathroom, 925 sqft Rental on 0.00 Acres

Avondale., Grande Prairie, Alberta

2 bed unit in Cedar Manor! Conveniently located 2 bed 1 bath apartment. Unit features entry closet, storage room/pantry, and newer vinyl plank floors. Private balcony, good sized rooms and 4 piece bathroom. The building features keyless fob entry, door buzzer, security cameras and security patrols. Onsite coin laundry. Rent includes water and heat and 1 parking stall. \*Cat Friendly with \$50/mo pet fee\* Application required prior to viewing. Enjoy the perks of living in this central location. Close to Muskoseepi Park and walking distance to the public library. Close to four schools and public transportation. Renter will enjoy the convenience of a central location with restaurants and local shopping close by.

Appliances Oven, Range Hood, Refrigerator, Stove(s)

**Exterior** 

Roof Asphalt Shingle

**Additional Information** 

Date Listed April 24th, 2025

Days on Market 22

**Listing Details** 

Listing Office Grassroots Realty Group Ltd.