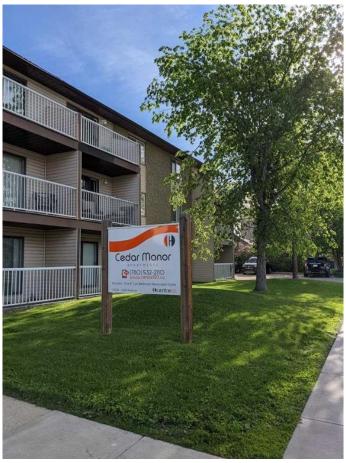

## \$1,359

2 Bedroom, 1.00 Bathroom, 925 sqft Rental on 0.00 Acres

Avondale., Grande Prairie, Alberta

2 bed unit in Cedar Manor! Conveniently located 2 bed 1 bath apartment. Unit features entry closet, storage room/pantry, and newer vinyl plank floors. Private balcony, good sized rooms and 4 piece bathroom. The building features keyless fob entry, door buzzer, security cameras and security patrols. Onsite coin laundry. Rent includes water and heat and 1 parking stall. \*Cat Friendly with \$50/mo pet fee\* Application required prior to viewing. Enjoy the perks of living in this central location. Close to Muskoseepi Park and walking distance to the public library. Close to four schools and public transportation. Renter will enjoy the convenience of a central location with restaurants and local shopping close by.