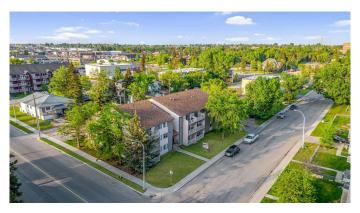

## \$1,359 - 9, 10028 105 Avenue, Grande Prairie

MLS® #A2214656

## \$1,359

2 Bedroom, 1.00 Bathroom, 925 sqft Rental on 0.00 Acres

Avondale., Grande Prairie, Alberta

2 bed unit in Cedar Manor! Conveniently located 2 bed 1 bath apartment. Unit features entry closet, storage room/pantry, and newer vinyl plank floors. Private balcony, good sized rooms and 4 piece bathroom. The building features keyless fob entry, door buzzer, security cameras and security patrols. Onsite coin laundry. Rent includes water and heat and 1 parking stall. \*Cat Friendly with \$50/mo pet fee\* Application required prior to viewing. Enjoy the perks of living in this central location. Close to Muskoseepi Park and walking distance to the public library. Close to four schools and public transportation. Renter will enjoy the convenience of a central location with restaurants and local shopping close by.

## **Community Information**

Address 9, 10028 105 Avenue

Subdivision Avondale.

City Grande Prairie
County Grande Prairie

Province Alberta
Postal Code T8V1H1

**Amenities** 

Parking Stall

Interior