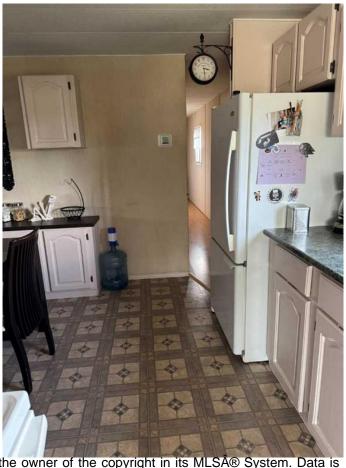

### \$75,000

2 Bedroom, 1.00 Bathroom, 1,032 sqft Residential on 0.26 Acres

NONE, Hythe, Alberta

Here is an older mobile home that doesn't show it's age. You can feel, see and smell the difference as soon as you step inside. This home has been taken care of. Two bedrooms and 1 bathroom. A bright kitchen with newer appliances and a large living room. New forced air furnace this spring. Outside it is well set up for convenience and for someone who likes to tinker. There is a nice porch and covered sitting area, a carport to keep your vehicle out of the weather, a large garden shed and a great workshop with a wood stove. This property includes the second lot beside it. A great buy for an income property or a first time home.

#### Interior

Interior Features See Remarks

Appliances Dryer, Electric Stove, Refrige

Heating Forced Air, Natural Gas

Cooling None
Fireplace Yes
# of Fireplaces 1

Fireplaces EPA Certified Wood Stove

Basement None