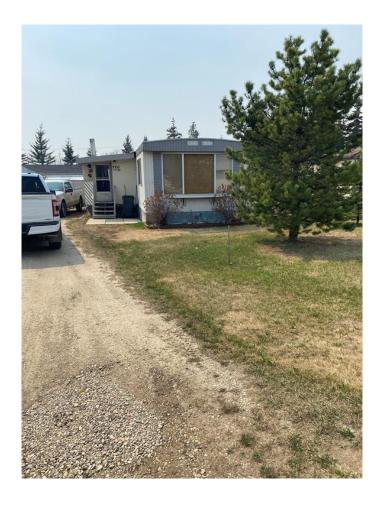

### \$75,000

2 Bedroom, 1.00 Bathroom, 1,032 sqft Residential on 0.26 Acres

NONE, Hythe, Alberta

Here is an older mobile home that doesn't show it's age. You can feel, see and smell the difference as soon as you step inside. This home has been taken care of. Two bedrooms and 1 bathroom. A bright kitchen with newer appliances and a large living room. New forced air furnace this spring. Outside it is well set up for convenience and for someone who likes to tinker. There is a nice porch and covered sitting area, a carport to keep your vehicle out of the weather, a large garden shed and a great workshop with a wood stove. This property includes the second lot beside it. A great buy for an income property or a first time home.

### **Community Information**

Address 9741 107 Street

Subdivision NONE City Hythe

County Grande Prairie No. 1, County

Province Alberta
Postal Code T0H 2C0

#### **Exterior**

Exterior Features Other

Lot Description No Neighbours Behind

Roof Metal Construction Other

Foundation Wood, Piling(s)