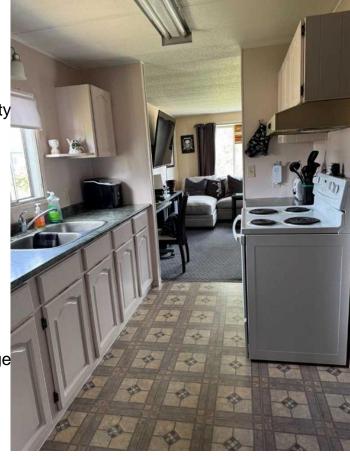

### \$75,000

2 Bedroom, 1.00 Bathroom, 1,032 sqft Residential on 0.26 Acres

NONE, Hythe, Alberta

Here is an older mobile home that doesn't show it's age. You can feel, see and smell the difference as soon as you step inside. This home has been taken care of. Two bedrooms and 1 bathroom. A bright kitchen with newer appliances and a large living room. New forced air furnace this spring. Outside it is well set up for convenience and for someone who likes to tinker. There is a nice porch and covered sitting area, a carport to keep your vehicle out of the weather, a large garden shed and a great workshop with a wood stove. This property includes the second lot beside it. A great buy for an income property or a first time home.

#### Interior

Interior Features See Remarks

Appliances Dryer, Electric Stove, Refrige

Heating Forced Air, Natural Gas

Cooling None
Fireplace Yes
# of Fireplaces 1

Fireplaces EPA Certified Wood Stove

Basement None