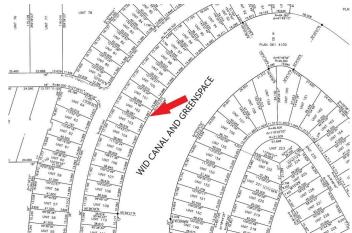

### **Community Information**

Address 295 Muirfield Crescent

Subdivision Lakes of Muirfield

City Lyalta

County Wheatland County

Province Alberta
Postal Code T0J 1Y1

#### **Exterior**

Lot Description Backs on to Park/Green Space, Creek/River/Stream/Pond