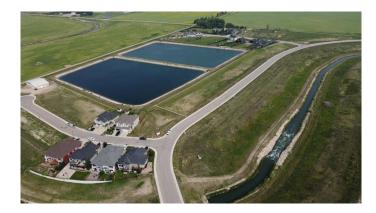

#### \$215,000

0 Bedroom, 0.00 Bathroom, Land on 0.15 Acres

Lakes of Muirfield, Lyalta, Alberta

A beautiful WALK OUT lot with 56 ft across the front so you can easily build a 3 car garage and your perfect home with lots of yard to enjoy. Backing on to the canal, so giving you a nice backyard and then stunning views of the sunsets. This lot is fully serviced and situated in a golf course community only 20 minutes from Calgary, Airdrie and Chestermere. Build your dream home today and no building commitment!!!!

#### **Amenities**

Amenities Clubhouse, Colf Course, Park, Playground