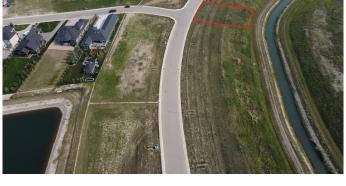

#### \$215,000

0 Bedroom, 0.00 Bathroom, Land on 0.15 Acres

Lakes of Muirfield, Lyalta, Alberta

A beautiful WALK OUT lot with 56 ft across the front so you can easily build a 3 car garage and your perfect home with lots of yard to enjoy. Backing on to the canal, so giving you a nice backyard and then stunning views of the sunsets. This lot is fully serviced and situated in a golf course community only 20 minutes from Calgary, Airdrie and Chestermere. Build your dream home today and no building commitment!!!!

#### **Exterior**

Lot Description Backs on to Park/Green Space, Creek/River/Stream/Pond