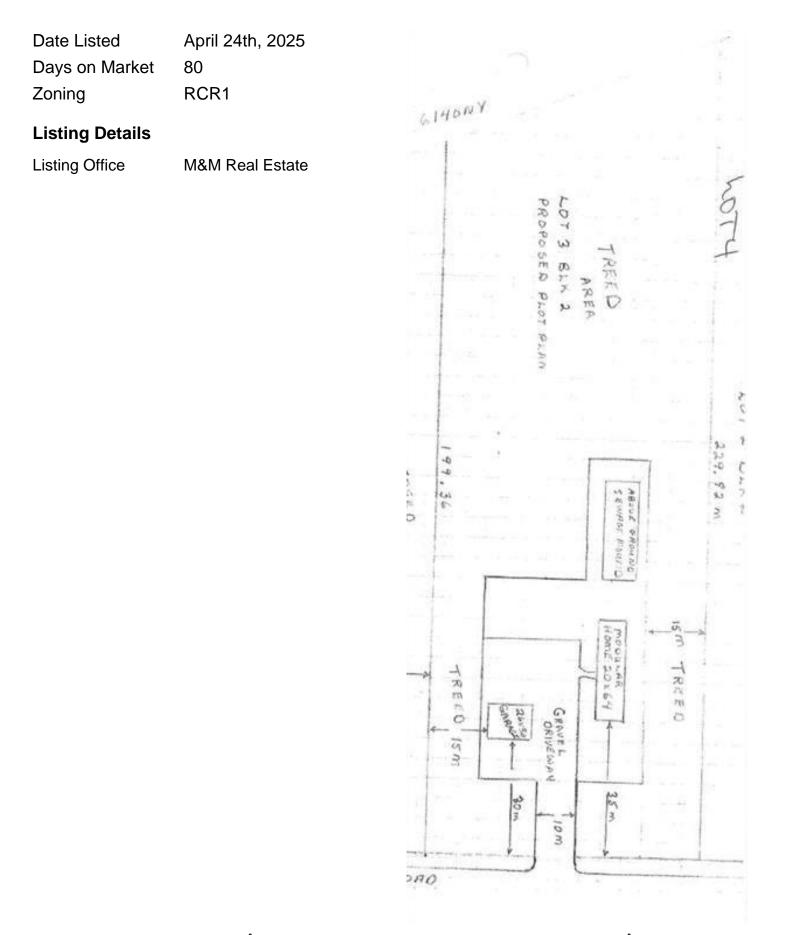

#### \$68,000

0 Bedroom, 0.00 Bathroom, Land on 3.58 Acres

NONE, Rural Mackenzie County, Alberta

"Acreage Opportunity". This 3.58 acre parcel awaits your development. Located north east of High Level just off Highway 35. This partially cleared acreage is ready for you. There is road access and power to the property edge. Property can be purchased as a package, (Lot 2,3,4,5&6). Maybe GST applicable.