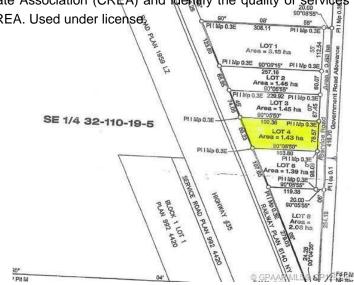

## \$68,000

0 Bedroom, 0.00 Bathroom, Land on 3.53 Acres

NONE, Rural Mackenzie County, Alberta

"Acreage Opportunity". This 3.53 acre parcel awaits your development. Located north east of High Level just off Highway 35. This partially cleared acreage is ready for you. There is road access and power to the property edge. All properties can be purchased as a package, (Lot 2,3,4,5,&6). Maybe GST applicable.

## **Community Information**

Address Lot #4
Subdivision NONE

City Rural Mackenzie County

County Mackenzie County

Province Alberta
Postal Code T0H 1Z0