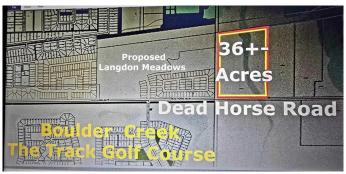

### \$1,260,000

0 Bedroom, 0.00 Bathroom, Land on 35.98 Acres

NONE, Rural Rocky View County, Alberta

36+- Acres on Dead Horse Road immediately Adjacent to the proposed Langdon Meadow Phase 1 residential development and nearby to Boulder Creek and The Track Golf Course. Lots of development underway in Langdon and a great opportunity to plan for the future. GST may be applicable.