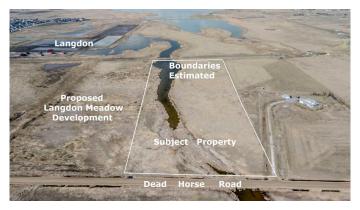

### \$1,260,000

0 Bedroom, 0.00 Bathroom, Land on 35.98 Acres

NONE, Rural Rocky View County, Alberta

36+- Acres on Dead Horse Road immediately Adjacent to the proposed Langdon Meadow Phase 1 residential development and nearby to Boulder Creek and The Track Golf Course. Lots of development underway in Langdon and a great opportunity to plan for the future. GST may be applicable.