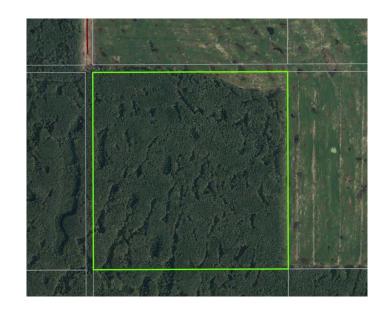

### \$400,000

0 Bedroom, 0.00 Bathroom, Agri-Business on 157.90 Acres

NONE, Rural Mackenzie County, Alberta

Fully Treed Parcel with Merchantable Timber and Future Farmland Potential
This fully treed property features merchantable timber throughout, offering value that can be realized prior to clearing for agricultural use.
The land is well-suited for future farmland development, with good natural features and workable terrain. Taking offers until May 31, 2025, offers will be reviewed by June 4, 2025