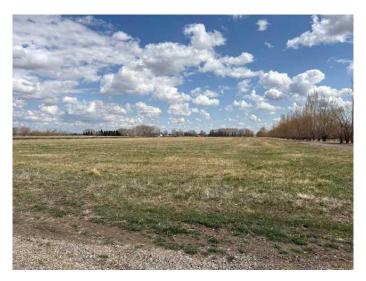

### \$1,250,000

0 Bedroom, 0.00 Bathroom, Land on 20.02 Acres

NONE, Rural Lethbridge County, Alberta

You cannot find a better location for this 20 Acre parcel. Just minutes north of Lethbridge, close to Sunnyside school and 5 minutes to Walmart. The property has many great features: a 30' x 50' shop with a 16' x 30' loft office area with Roxul insulation; an area structure plan has been approved; 3000 gallon cistern; a natural gas outlet (not connected); 15 Acres of SMRID Water rights included, and this property may be sub-dividable. Comes with access to a pond. So many possibilities with this piece of land, and these opportunities don't come around often. Please do not attend the property without your REALTOR® and an appointment.