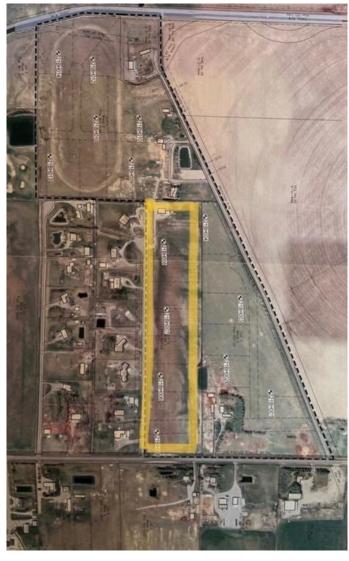

### \$1,250,000

0 Bedroom, 0.00 Bathroom, Land on 20.02 Acres

NONE, Rural Lethbridge County, Alberta

You cannot find a better location for this 20 Acre parcel. Just minutes north of Lethbridge, close to Sunnyside school and 5 minutes to Walmart. The property has many great features: a 30' x 50' shop with a 16' x 30' loft office area with Roxul insulation; an area structure plan has been approved; 3000 gallon cistern; a natural gas outlet (not connected); 15 Acres of SMRID Water rights included, and this property may be sub-dividable. Comes with access to a pond. So many possibilities with this piece of land, and these opportunities don't come around often. Please do not attend the property without your REALTOR® and an appointment.

## **Community Information**

Address 34, 94046 Hwy843

Subdivision NONE

City Rural Lethbridge County

County Lethbridge County

Province Alberta
Postal Code T1J 5R3