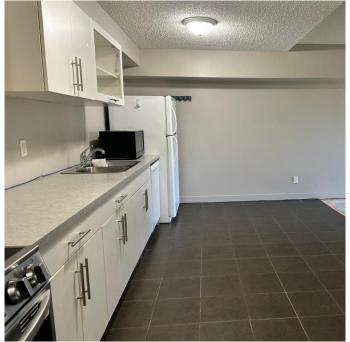

# \$149,900

1 Bedroom, 1.00 Bathroom, 624 sqft Residential on 0.86 Acres

Scenic Heights, Lethbridge, Alberta

Affordable living in a prime southside location! This 1-bedroom, 1-bathroom condo offers a functional kitchen, in-suite laundry, and a balcony overlooking a quiet green spaceâ€"a peaceful spot to enjoy some fresh air.

#### Interior

Interior Features Open Floorplan

Appliances Dishwasher, Refrigerator, Stove(s), Washer/Dryer

Heating Baseboard

Cooling None