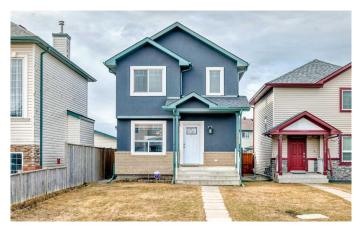

# \$559,900 - 280 Saddlemead Road Ne, Calgary

MLS® #A2214837

## \$559,900

4 Bedroom, 3.00 Bathroom, 1,117 sqft Residential on 0.06 Acres

Saddle Ridge, Calgary, Alberta

Beautiful 4 bedroom home in a quiet street in Saddleridge. The house comes complete with a fully developed basement and a double detached garage. This home is in great condition and some of the recent upgrades include new luxury vinyl plank flooring, new quarts counter in the kitchen, new stucco siding, shingles and a new hot water tank (2022). The basement is fully finished with a 4th bedroom, entertainment area and a full bath. Great location! Just a few minutes away from school, playground, shopping and the Saddleridge C-Train station. House is in good condition!

#### **Exterior**

Exterior Features Private Entrance, Private Yard

Lot Description Back Lane, Back Yard, Front Yard, Irregular Lot, Low Maintenance

Landscape

Roof Asphalt Shingle

Construction Stucco, Wood Frame