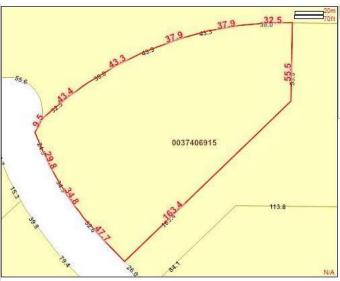

#### VACANT LOT AND IMMEDIATE

POSSESSION!!! This 4.29 acre lot is ready to build on and zoned CR 5 country residential. Enjoy the convenience of being just minutes from Grande Prairie, where you'II find a variety of amenities to suit your lifestyle. With flexible options for build-to-suit and carrying options available, your vision can become a reality. Don't miss out on this incredible opportunity to invest in a community. For more details and to explore your options, call Sean today! Your dream home is just a lot away!

#### **Essential Information**

MLS® # A2214938 Price \$199,000

Bathrooms 0.00 Acres 4.29 Type Land

Sub-Type Residential Land

Status Active