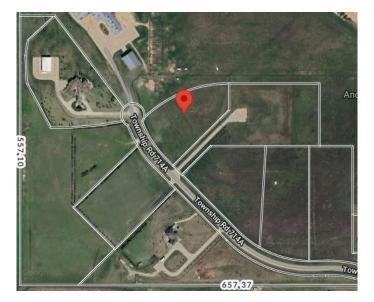

#### VACANT LOT AND IMMEDIATE

POSSESSION!!! This 4.29 acre lot is ready to build on and zoned CR 5 country residential. Enjoy the convenience of being just minutes from Grande Prairie, where you'II find a variety of amenities to suit your lifestyle. With flexible options for build-to-suit and carrying options available, your vision can become a reality. Don't miss out on this incredible opportunity to invest in a community. For more details and to explore your options, call Sean today! Your dream home is just a lot away!

## **Community Information**

Address 19, 714040 71 Range

Subdivision NONE

City Rural Grande Prairie No. 1, County of

County Grande Prairie No. 1, County of

Province Alberta
Postal Code T8W 5K5