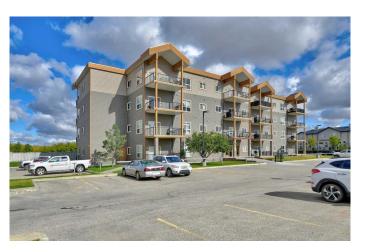

# \$175,000

2 Bedroom, 2.00 Bathroom, 864 sqft Residential on 0.00 Acres

Lakeland., Grande Prairie, Alberta

Immediate possession available on this ground floor 2 bedroom, 2 bath corner unit in The Vistas at Crystal Lake. Nice open floor plan with a 4pc ensuite, convenient kitchen and a nice sunny south face dining area and living room with patio doors leading to the balcony. Pet friendly building but restrictions do apply. Condo fee is \$643/ month and includes heat and water. Book your viewing today!

#### Interior

Interior Features Breakfast Bar, Open Floorplan

Appliances See Remarks

Heating Fan Coil

Cooling None