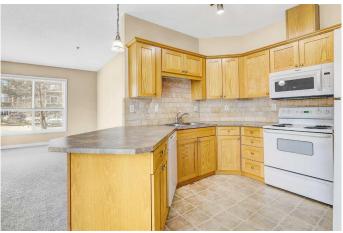

# \$175,000

2 Bedroom, 2.00 Bathroom, 864 sqft Residential on 0.00 Acres

Lakeland., Grande Prairie, Alberta

Immediate possession available on this ground floor 2 bedroom, 2 bath corner unit in The Vistas at Crystal Lake. Nice open floor plan with a 4pc ensuite, convenient kitchen and a nice sunny south face dining area and living room with patio doors leading to the balcony. Pet friendly building but restrictions do apply. Condo fee is \$643/ month and includes heat and water. Book your viewing today!

#### Interior

Interior Features Breakfast Bar, Open Floorplan

Appliances See Remarks

Heating Fan Coil

Cooling None