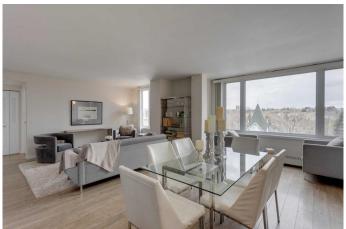

#### \$285,000

2 Bedroom, 2.00 Bathroom, 1,000 sqft Residential on 0.00 Acres

Downtown Commercial Core, Calgary, Alberta

Located along the 8th Street Revitalization Project, Sonoma Place is a secure, well managed gem of a building offering prime walkability, large suites, a fitness facility, rooftop patio and 2 elevators. This 2 bedroom, 2 bathroom corner unit offers great views, open floorplan, with plenty of storage and in-suite laundry. The primary bedroom has its own full ensuite. There is another full bathroom, for the 2nd bedroom. They don't build them like this anymore. Sonoma Place is a concrete building with spacious layouts. This unit allows you to have a sizable dining area, comfortable living room and a sitting area, with river views, perfect for a home office setup. Skip over the 10th Street bridge to Kensington for some shopping and a nice meal. Stroll around the corner to Alforno Bakery. Hop on a bike and cruise the Bow River Pathway. This location is an urban dream at an affordable price.