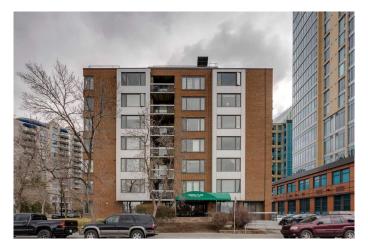

# \$285,000 - 550, 310 8 Street Sw, Calgary

MLS® #A2214996

#### \$285,000

2 Bedroom, 2.00 Bathroom, 1,000 sqft Residential on 0.00 Acres

Downtown Commercial Core, Calgary, Alberta

Located along the 8th Street Revitalization Project, Sonoma Place is a secure, well managed gem of a building offering prime walkability, large suites, a fitness facility, rooftop patio and 2 elevators. This 2 bedroom, 2 bathroom corner unit offers great views, open floorplan, with plenty of storage and in-suite laundry. The primary bedroom has its own full ensuite. There is another full bathroom, for the 2nd bedroom. They don't build them like this anymore. Sonoma Place is a concrete building with spacious layouts. This unit allows you to have a sizable dining area, comfortable living room and a sitting area, with river views, perfect for a home office setup. Skip over the 10th Street bridge to Kensington for some shopping and a nice meal. Stroll around the corner to Alforno Bakery. Hop on a bike and cruise the Bow River Pathway. This location is an urban dream at an affordable price.

#### **Exterior**

Exterior Features None

Construction Concrete