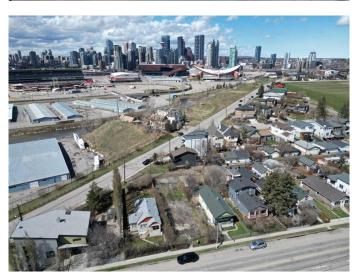

## \$638,000

0 Bedroom, 0.00 Bathroom, Land on 0.10 Acres

Ramsay, Calgary, Alberta

Great opportunity to build your own dream here. Potential includes, single family, multi-family or possible sub-division. Excellent Ramsay location. Partial view to the city from the rear yard and potential for a complete view from the upper floor of a developed property. Ramsey and Inglewood are the city's east side gems. They offer great access to all city locations and great interior amenities. Restaurants, schools, parks, Elbow river access.

#### **Exterior**

Lot Description Back Lane, City Lot, Views